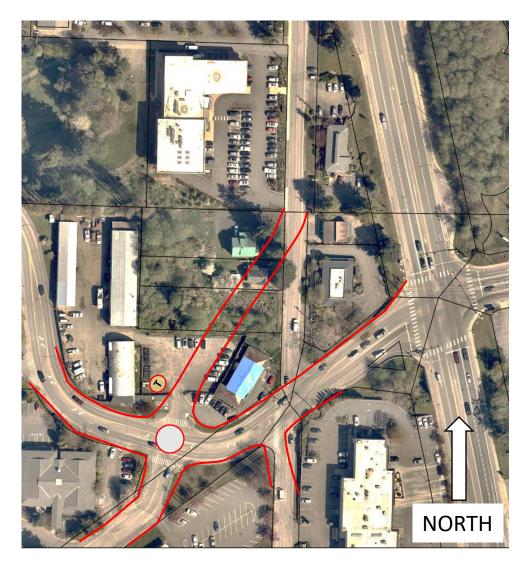

### 8<sup>th</sup> Ave Realignment – Transit & Safety Improvements PLANNING STUDY

Long range study to address:

- Potential realignment of 8<sup>th</sup> Avenue
- SR305 Kitsap Transit bus rapid transit/HCT modal hub
- Intersection & pedestrian safety