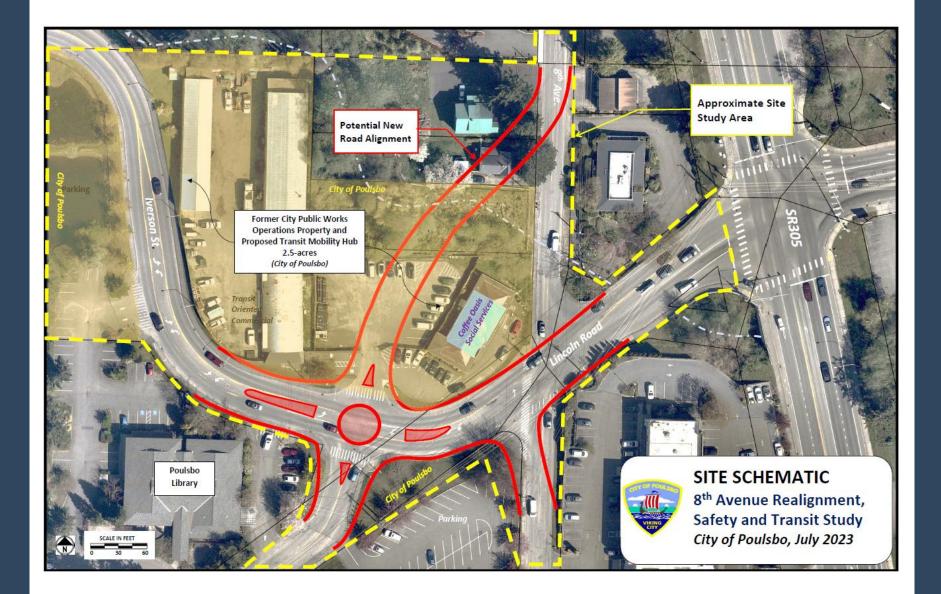

### 8<sup>th</sup> Ave Realignment – Transit & Safety Improvements PLANNING STUDY

Long range study to address:

- Potential realignment of 8<sup>th</sup> Avenue
- SR305 Kitsap Transit bus rapid transit/HCT modal hub
- Intersection & pedestrian safety

#### **CIRCULATION AND MOBILITY**

- Provides multi-modal connection hub on City property at central location
- Eliminates LOS F intersection where adding capacity not feasible
- Helps implement Kitsap Transit priority HCT regional centers link