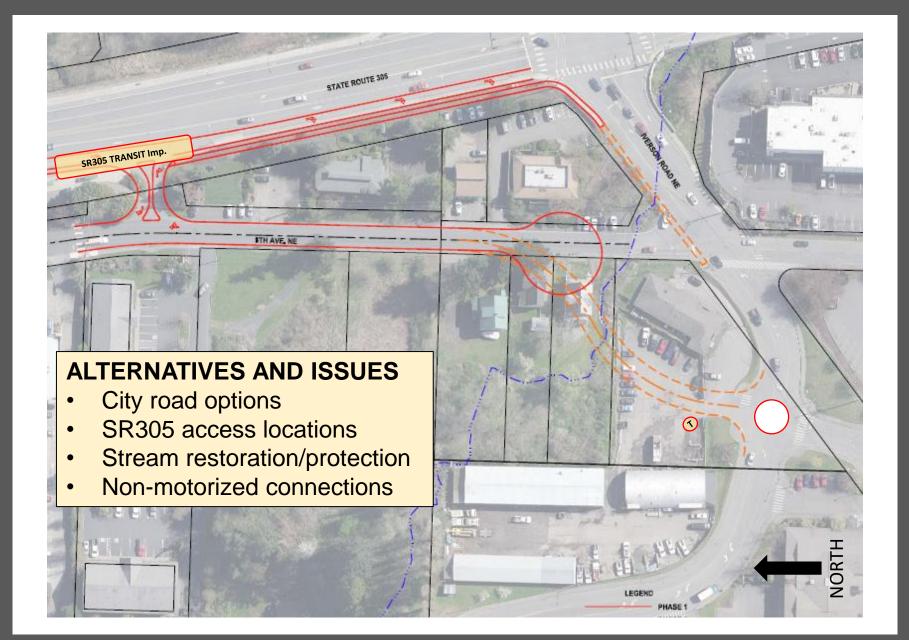

### 8<sup>th</sup> Ave Realignment – Transit & Safety Improvements PLANNING STUDY

Long range study to address:

- Potential realignment of 8<sup>th</sup> Avenue
- SR305 Kitsap Transit bus rapid transit/HCT modal hub
- Intersection & pedestrian safety

#### **CIRCULATION AND MOBILITY**

- Provides multi-modal connection hub on City property at central location
- Eliminates LOS F intersection where adding capacity not feasible
- Helps implement Kitsap Transit priority HCT regional centers link

#### SAFTEY

- Realignment/geometric improvements enhances safety for all modes
- Consistent with City Safety Plan priority #1 is to reduce vehicle & non-motorized accidents