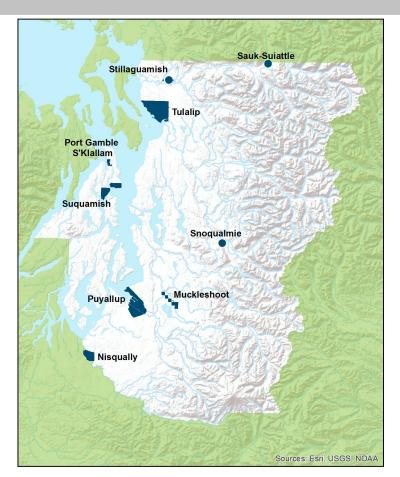

# Tribes in the Central Puget Sound Region

Muckleshoot Indian Tribe\* Nisqually Indian Tribe Port Gamble S'Klallam Tribe Puyallup Tribe of Indians\* Sauk-Suiattle Indian Tribe Snoqualmie Indian Tribe\* Stillaguamish Tribe of Indians Suquamish Tribe\* Tulalip Tribes\*

## **Tribal Areas of Interest**