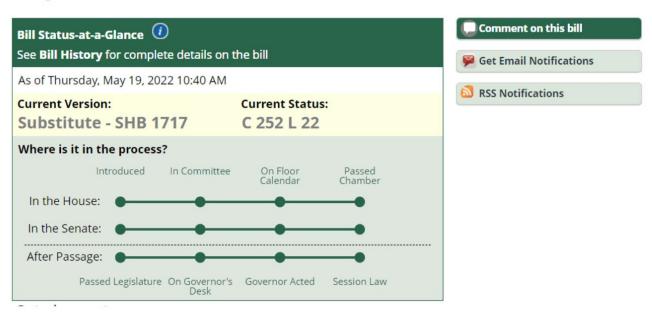

## **House Bill 1717**

#### HB 1717 - 2021-22

Concerning tribal participation in planning under the growth management act.

Sponsors: Pollet, Goehner, Fitzgibbon, Ryu, Leavitt, Berg, Taylor, Robertson, Bateman, Valdez, Duerr, Fey, Ramel, Shewmake, Simmons, Dolan, Macri, Young