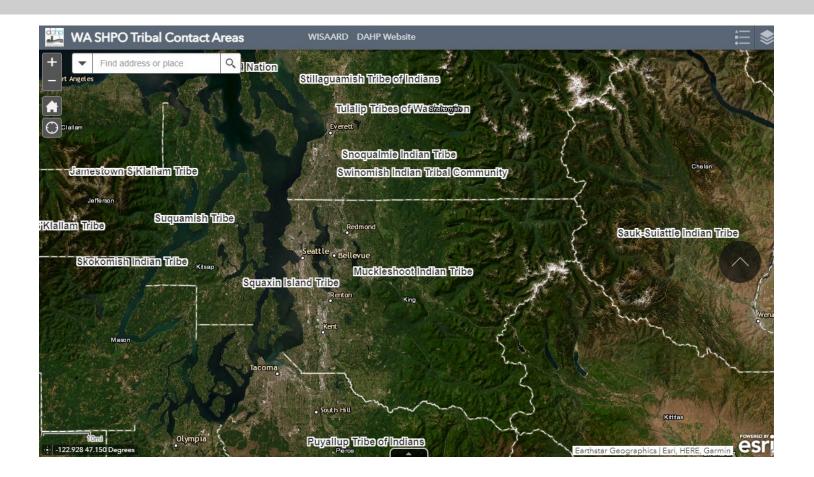

We are leaders in the region to realize equity for all. Diversity, racial equity and inclusion are integrated into how we carry out all our work. psrc.org/equity

# Tribes in the Central Puget Sound Region



Muckleshoot Indian Tribe\* Nisqually Indian Tribe Port Gamble S'Klallam Tribe Puyallup Tribe of Indians\* Sauk-Suiattle Indian Tribe Snoqualmie Indian Tribe\* Stillaguamish Tribe of Indians Suquamish Tribe\* Tulalip Tribes\*

\* Formal or associate members of PSRC



## **VISION 2050**

MPP-RC-4

Coordinate with tribes in regional and local planning, recognizing the mutual benefits and potential for impacts between growth occurring within and outside tribal boundaries.



# Resources for Coordination with Tribes



## **Tribal Areas of Interest**





# Guidance on Coordination with Tribes in Comprehensive Planning



- Begin coordination by building relationships, start early
- Tribal Treaty Rights
- Considerations for land use, environment, cultural resources, economic development, transportation
- Best practices



# **Puget Sound Recovery**

#### Clearwater

9-minute film about Puget Sound's health and the unique relationship of Tribal people to the water https://vimeo.com/92507538 ?embedded=true&source=vi meo\_logo&owner=2297398





### **Coordination with Tribes-Best Practices**

Puyallup Tribe and Tacoma: Tideflats Subarea Plan and surplus property policy right of first refusal

Tulalip Tribes, Stillaguamish Tribe and Snohomish Co: Sustainable Lands Strategy to coordinate fish, farm, and flood management efforts

Suquamish T