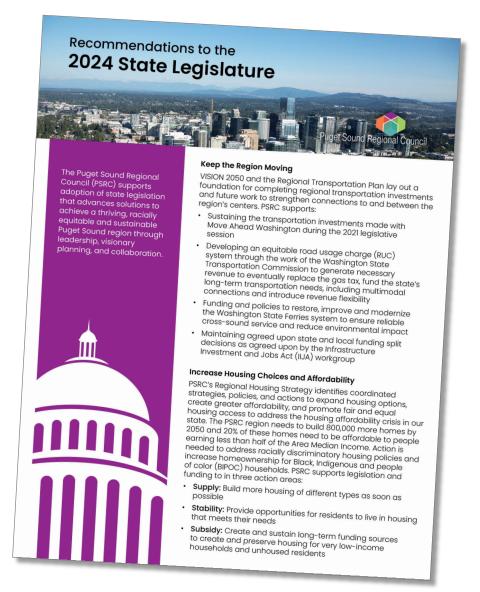

#### Recommendations to the 2024 State Legislature

- Transportation Keep the Region Moving
- Housing Increase Housing Choices and Affordability
- Climate Significantly Reduce Greenhouse Gas Emissions
- Economic Development –
   Sustain a Strong Economy