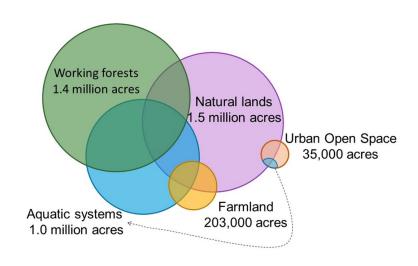

| Total Conservation Needs |         |         |         |          |  |  |  |  |  |
|--------------------------|---------|---------|---------|----------|--|--|--|--|--|
|                          | Working | Aquatic | Natural | Regional |  |  |  |  |  |
| Farmland                 | Forests | Systems | Lands   | Trails   |  |  |  |  |  |
| (Acres)                  | (Acres) | (Acres) | (Acres) | (miles)  |  |  |  |  |  |
| 104,000                  | 183,200 | 93,700  | 81,700  | 300      |  |  |  |  |  |
| 463,000 acres            |         |         |         |          |  |  |  |  |  |