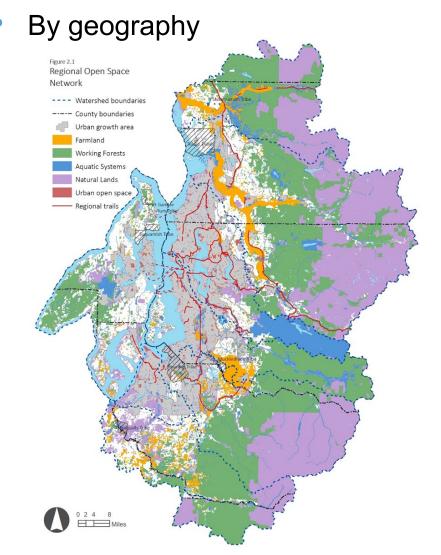

#### Potential gaps:

- By Open Space Type
  - Working Forest
  - Trails?
- By Geography
  - Kitsap County
- By Protection Tool
  - Are we fully utilizing incentives that keeps land private and protected?