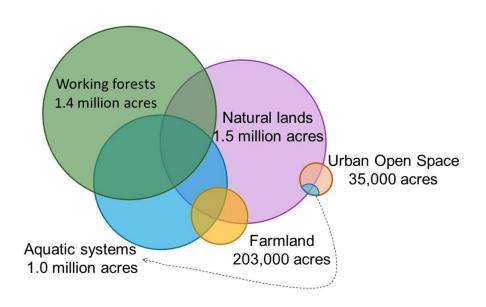

| Total Conservation Needs |         |         |         |          |  |  |  |  |  |
|--------------------------|---------|---------|---------|----------|--|--|--|--|--|
|                          | Working | Aquatic | Natural | Regional |  |  |  |  |  |
| Farmland                 | Forests | Systems | Lands   | Trails   |  |  |  |  |  |
| (Acres)                  | (Acres) | (Acres) | (Acres) | (miles)  |  |  |  |  |  |
| 104,000                  | 183,200 | 93,700  | 81,700  | 300      |  |  |  |  |  |
| 463,000 acres            |         |         |         |          |  |  |  |  |  |