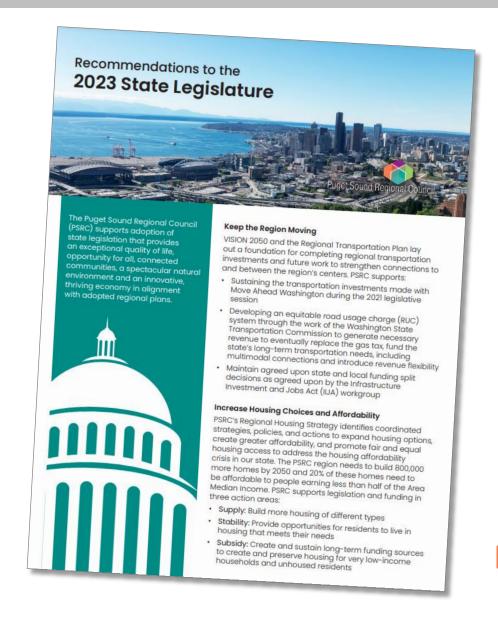

### Recommendations to the 2023 State Legislature

- Keep the Region Moving
- Increase Housing Choices and Affordability
- Significantly Reduce
   Greenhouse Gas Emissions
- Sustain a Strong Economy