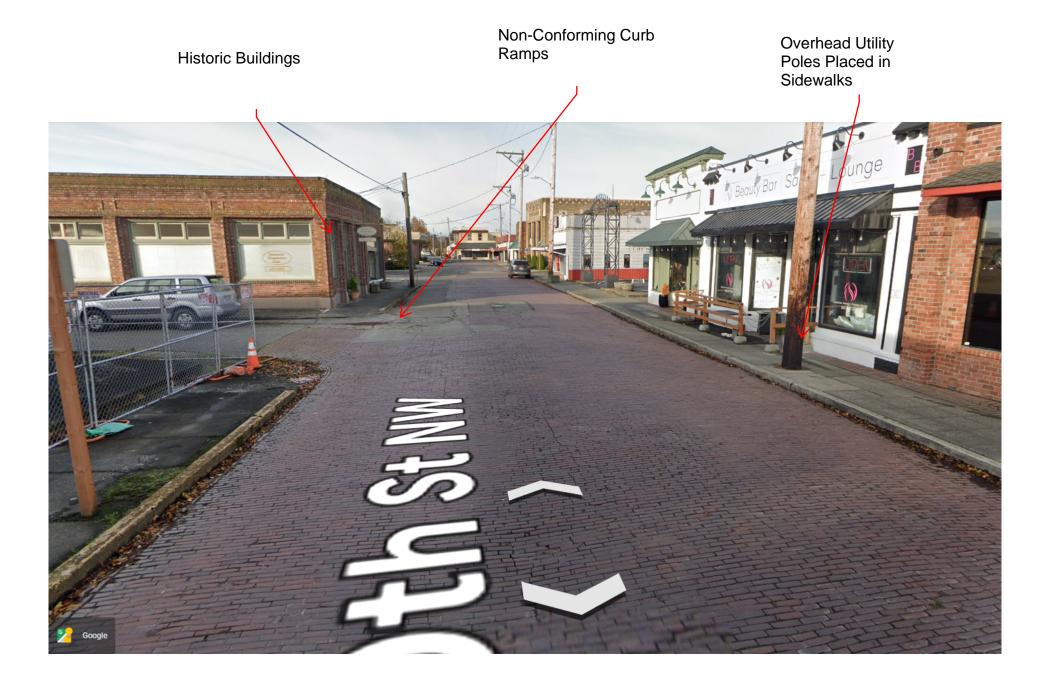

In 2021 the City began a downtown revitalization effort that includes renovating its historic downtown streetscape into a vibrant, pedestrian friendly environment. This project has been branded as the Twin City Mile and broken into several manageable phases. The Twin City Mile - Brick Road Redesign seeks to enhance and upgrade historic Main Street between 102nd Ave NW and 99th Ave NW to modern standards, while respecting the historical significance of Main Street. This section of main street was the town's original commercial center built in the late 1800's. Located in the heart of the City's West End Business District, the Brick Road will serve the community as a public event space, hosting summer concerts, parades, and holiday tree lightings among other City events. Main Street is still comprised of the original bricks placed in the 1920s. Over the last hundred years these bricks have begun to settle, crack, and in some areas fail. This project will look to repair the deteriorating road, while maintaining the historic brick theme. It also will bring all non-conforming pedestrian facilities up to standard, including sidewalk widening, new ADA curb ramps, and cross walks. We are seeking \$2,500,000 in construction funds.

# Project Justification, Need or Purpose: Please explain (in 300 words or less) the intent, need or purpose of this project. What is the goal or desired outcome?

Main Street was built before the time of wide two-lane roads, and ADA requirements. The road has remained almost untouched. Several of the buildings on the street date to the 1920s, among the first structures in Stanwood. With modernization of the town, power, sewer and water lines were installed without regard to pedestrian access and road repairs were a patchwork of brick, asphalt and concrete creating uneven and undulating streets. Due to its age, the existing sidewalks on historic Main Street vary between seven feet to three feet, some sections having utility poles in the middle of the walkway. The utility poles and narrow sidewalk

makes access for the mobility impaired very difficult, forcing those who rely on mobility devices to move out into the street's travel lanes and navigate the bumping failing bricks. The City intends to restore Main Street by creating a gathering place for people of all ages and abilities. This project will make the street more accessible to pedestrians, promote economic development by engaging businesses with the streetscape, all while maintaining the beloved historic brick aesthetic.

.The Brick Road is located in the close proximity to two building on the National Register of Historic Places. The D.O. Pearson House (Register #73001890) was the home of the first mayor of Stanwood. He arrived in the area when it was still called Centreville and established the town's first general store in 1877. As Postmaster, he renamed the town Stanwood for his wife, Clara. Stanwood was her maiden name. The house was built in 1890. It was placed on the National and State Registers of Historic Places in 1973. It is a three-story Second Empire Victorian Home with a mansard roof and roof cresting (or widow's walk) and is open as a Period House Museum. The Pearson House is located 350 feet North of the Brick Street. Adjacent to the D.O. Pearson House sits the Floyd Norgaard Cultural Center formerly the Stanwood Fraternal International Order of Odd Fellows Public Hall (IOOF) (Register #02000087) Built in 1903, this sturdy timber structure has survived many years to host music, arts and cultural and family events as it once did in the early part of the 20th century. It was completely rehabilitated in order to be preserved. The Brick street is also home to several historic local brick buildings, including the "First National Bank", and the former "Hartney's Style Shop". The "First National Bank" was built in 1930 when the original brick Bank of Stanwood outgrew its original location. It had several owners since 1967 when it moved again and is now the First National Professional Center. The Antique store was long known as Hartney's Style Shop. The building was built by Jeremiah Hartney in 1925. He came to Stanwood in