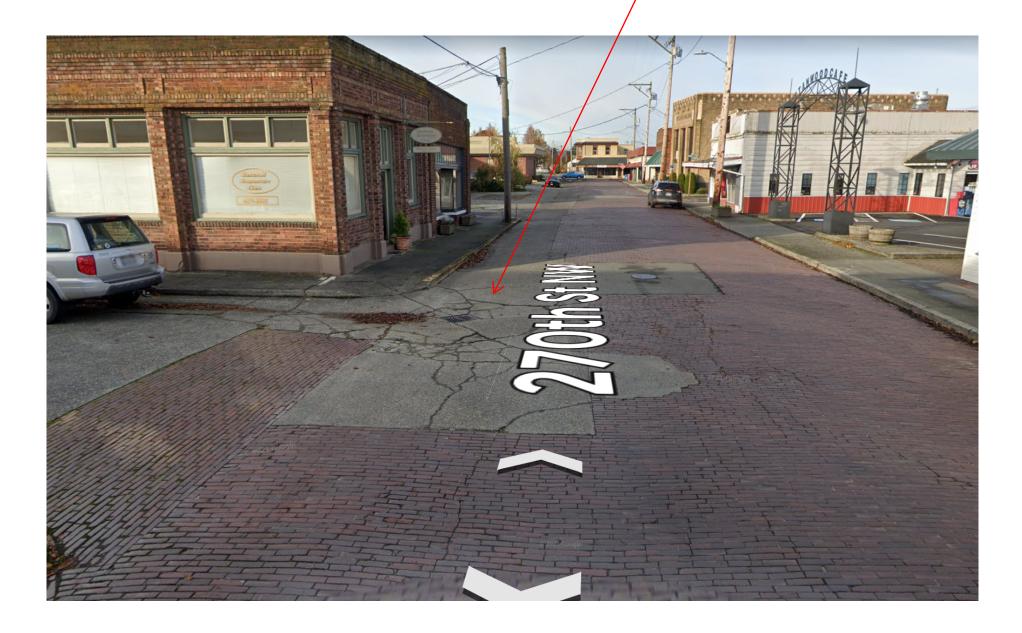

In 2021 the City began a downtown revitalization effort that includes renovating its historic downtown streetscape into a vibrant, pedestrian friendly environment. This project has been branded as the Twin City Mile and broken into several manageable phases. The Twin City Mile - Brick Road Redesign seeks to enhance and upgrade historic Main Street between 102nd Ave NW and 99th Ave NW to modern standards, while respecting the historical significance of Main Street. This section of main street was the town's original commercial center built in the late 1800's. Located in the heart of the City's West End Business District, the Brick Road will serve the community as a public event space, hosting summer concerts, parades, and holiday tree lightings among other City events. Main Street is still comprised of the original bricks placed in the 1920s. Over the last hundred years these bricks have begun to settle, crack, and in some areas fail. This project will look to repair the deteriorating road, while maintaining the historic brick theme. It also will bring all non-conforming pedestrian facilities up to standard, including sidewalk widening, new ADA curb ramps, and cross walks. We are seeking \$2,500,000 in construction funds.

# Project Justification, Need or Purpose: Please explain (in 300 words or less) the intent, need or purpose of this project. What is the goal or desired outcome?

Main Street was built before the time of wide two-lane roads, and ADA requirements. The road has remained almost untouched. Several of the buildings on the street date to the 1920s, among the first structures in Stanwood. With modernization of the town, power, sewer and water lines were installed without regard to pedestrian access and road repairs were a patchwork of brick, asphalt and concrete creating uneven and undulating streets. Due to its age, the existing sidewalks on historic Main Street vary between seven feet to three feet, some sections having utility poles in the middle of the walkway. The utility poles and narrow sidewalk

makes access for the mobility impaired very difficult, forcing those who rely on mobility devices to move out into the street's travel lanes and navigate the bumping failing bricks. The City intends to restore Main Street by creating a gathering place for people of all ages and abilities. This project will make the street more accessible to pedestrians, promote economic development by engaging businesses with the streetscape, all while maintaining the beloved historic brick aesthetic.