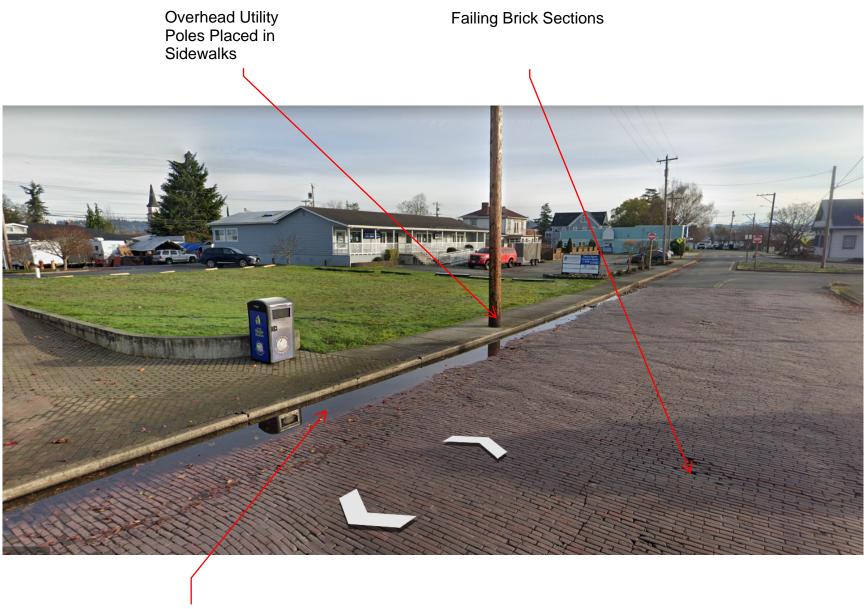

In 2021 the City began a downtown revitalization effort that includes renovating its historic downtown streetscape into a vibrant, pedestrian friendly environment. This project has been branded as the Twin City Mile and broken into several manageable phases. The Twin City Mile - Brick Road Redesign seeks to enhance and upgrade historic Main Street between 102nd Ave NW and 99th Ave NW to modern standards, while respecting the historical significance of Main Street. This section of main street was the town's original commercial center built in the late 1800's. Located in the heart of the City's West End Business District, the Brick Road will serve the community as a public event space, hosting summer concerts, parades, and holiday tree lightings among other City events. Main Street is still comprised of the original bricks placed in the 1920s. Over the last hundred years these bricks have begun to settle, crack, and in some areas fail. This project will look to repair the deteriorating road, while maintaining the historic brick theme. It also will bring all non-conforming pedestrian facilities up to standard, including sidewalk widening, new ADA curb ramps, and cross walks. We are seeking \$2,500,000 in construction funds.

# Project Justification, Need or Purpose: Please explain (in 300 words or less) the intent, need or purpose of this project. What is the goal or desired outcome?

Main Street was built before the time of wide two-lane roads, and ADA requirements. The road has remained almost untouched. Several of the buildings on the street date to the 1920s, among the first structures in Stanwood. With modernization of the town, power, sewer and water lines were installed without regard to pedestrian access and road repairs were a patchwork of brick, asphalt and concrete creating uneven and undulating streets. Due to its age, the existing sidewalks on historic Main Street vary between seven feet to three feet, some sections having utility poles in the middle of the walkway. The utility poles and narrow sidewalk

makes access for the mobility impaired very difficult, forcing those who rely on mobility devices to move out into the street's travel lanes and navigate the bumping failing bricks. The City intends to restore Main Street by creating a gathering place for people of all ages and abilities. This project will make the street more accessible to pedestrians, promote economic development by engaging businesses with the streetscape, all while maintaining the beloved historic brick aesthetic.