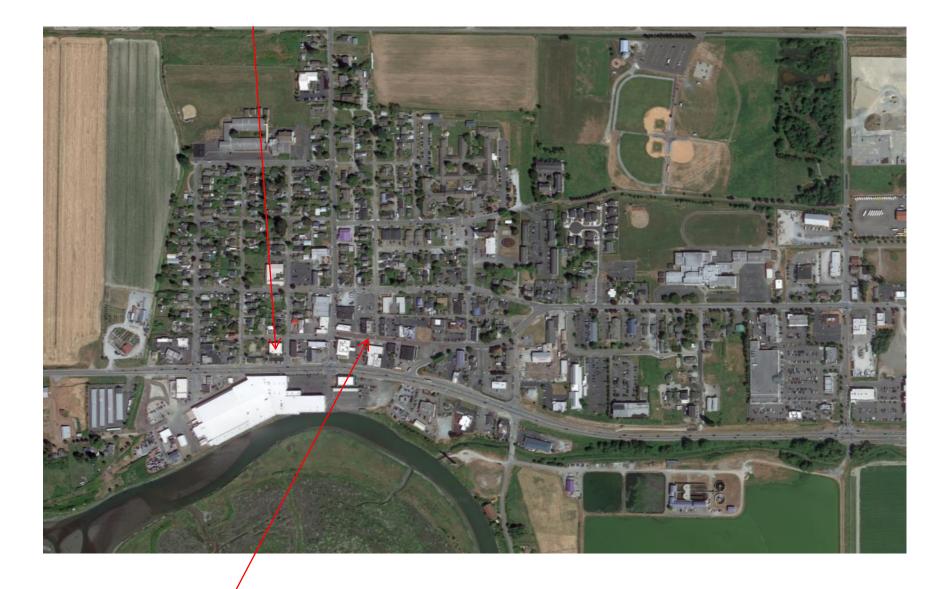

# **Project Location**

|                                                    | County/Counties |
|----------------------------------------------------|-----------------|
| 270th Street NW Between 102nd and 99th in downtown | Spohomish       |
| Stanwood                                           | Shohomish       |
| Beginning Landmark                                 | Ending Landmark |
| 102nd Ave NW                                       | 99th Ave NW     |

# Describe the former and/or current transportation use of the facility. "Facility" can refer to any historic property, building or other structure with a transportation connection.

Currently, the brick street functions as a minor collector to access local businesses. Due to its poor quality, the street is generally avoided by vehicle and pedestrian traffic who prefer to use SR532. This route bypasses the business district so by increasing the performance of the brick road, we hope to direct more traffic through the business district.

# Describe plans for the continued or future use of the facility once the project is complete, and the project's relationship to the larger transportation system in the area.

Upon completion, this project will provide a more convenient and safer route for traffic to access businesses on Main Street. Due to its poor quality, many drivers use either SR532, or residential streets to travel East/West through Stanwood. These alternate routes bypass the businesses and restaurants.