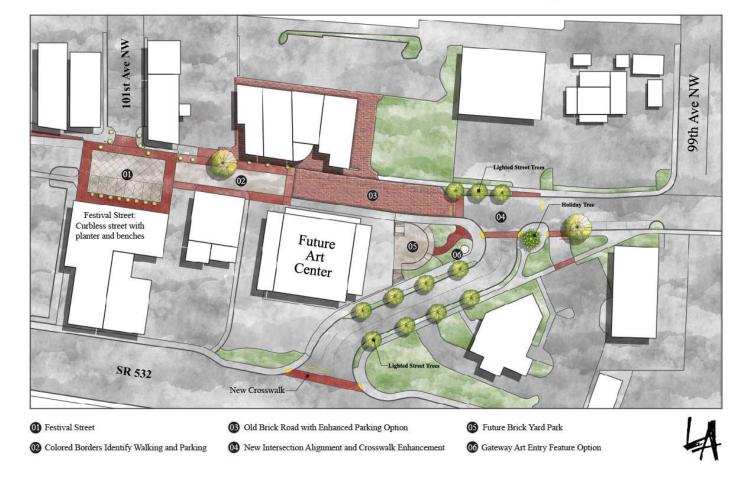

In 2021 the City began a downtown revitalization effort that includes renovating its historic downtown streetscape into a vibrant, pedestrian friendly environment. This project has been branded as the Twin City Mile and broken into several manageable phases. The Twin City Mile - Brick Road Redesign seeks to enhance and upgrade historic Main Street between 102nd Ave NW and 99th Ave NW to modern standards, while respecting the historical significance of Main Street. This section of main street was the town's original commercial center built in the late 1800's. Located in the heart of the City's West End Business District, the Brick Road will serve the community as a public event space, hosting summer concerts, parades, and holiday tree lightings among other City events. Main Street is still comprised of the original bricks placed in the 1920s. Over the last hundred years these bricks have begun to settle, crack, and in some areas fail. This project will look to repair the deteriorating road, while maintaining the historic brick theme. It also will bring all non-conforming pedestrian facilities up to standard, including sidewalk widening, new ADA curb ramps, and cross walks. We are seeking \$2,500,000 in construction funds.

This section of 270th street is in our Main Business 1 zone. Main Street between 102nd and 99th is the store front for 12 buildings hosting over a dozen local businesses. Currently to access these store fronts a shopper must either drive over a bumpy failing road or walk down sidewalks that are impeded by utility poles and vary in size. The Stanwood Camano Art Advocacy Commission has purchased a property on the street with plans to convert the old furniture store to an art facility to display art from local artists and host viewings and events in the space. We hope to welcome crowds to the West End business district with a repaired street and function pedestrian facilities.

The Twin City Mile Project elements include constructing gateways, reconfiguring travel lanes and parking, building wider sidewalks and plaza areas, building park areas, and installing street trees, art, and other curb appeal amenities. The Twin City Mile also looks to implement important historical elements along our Main Street corridor. A key design feature is the historic brick element. This brick element will be created by restoring sections of the original brick, using brick pavers and stamped brick concrete in pedestrian and traffic calming facilities. The brick theme will also be carried throughout the entirety of the Twin City Mile. The City is currently working on the first phase of this project, at the 92nd/271st intersection. A key element for this project is the brick theme, which can be seen at the medians and crosswalks, setting the tone and standard for the entire downtown.