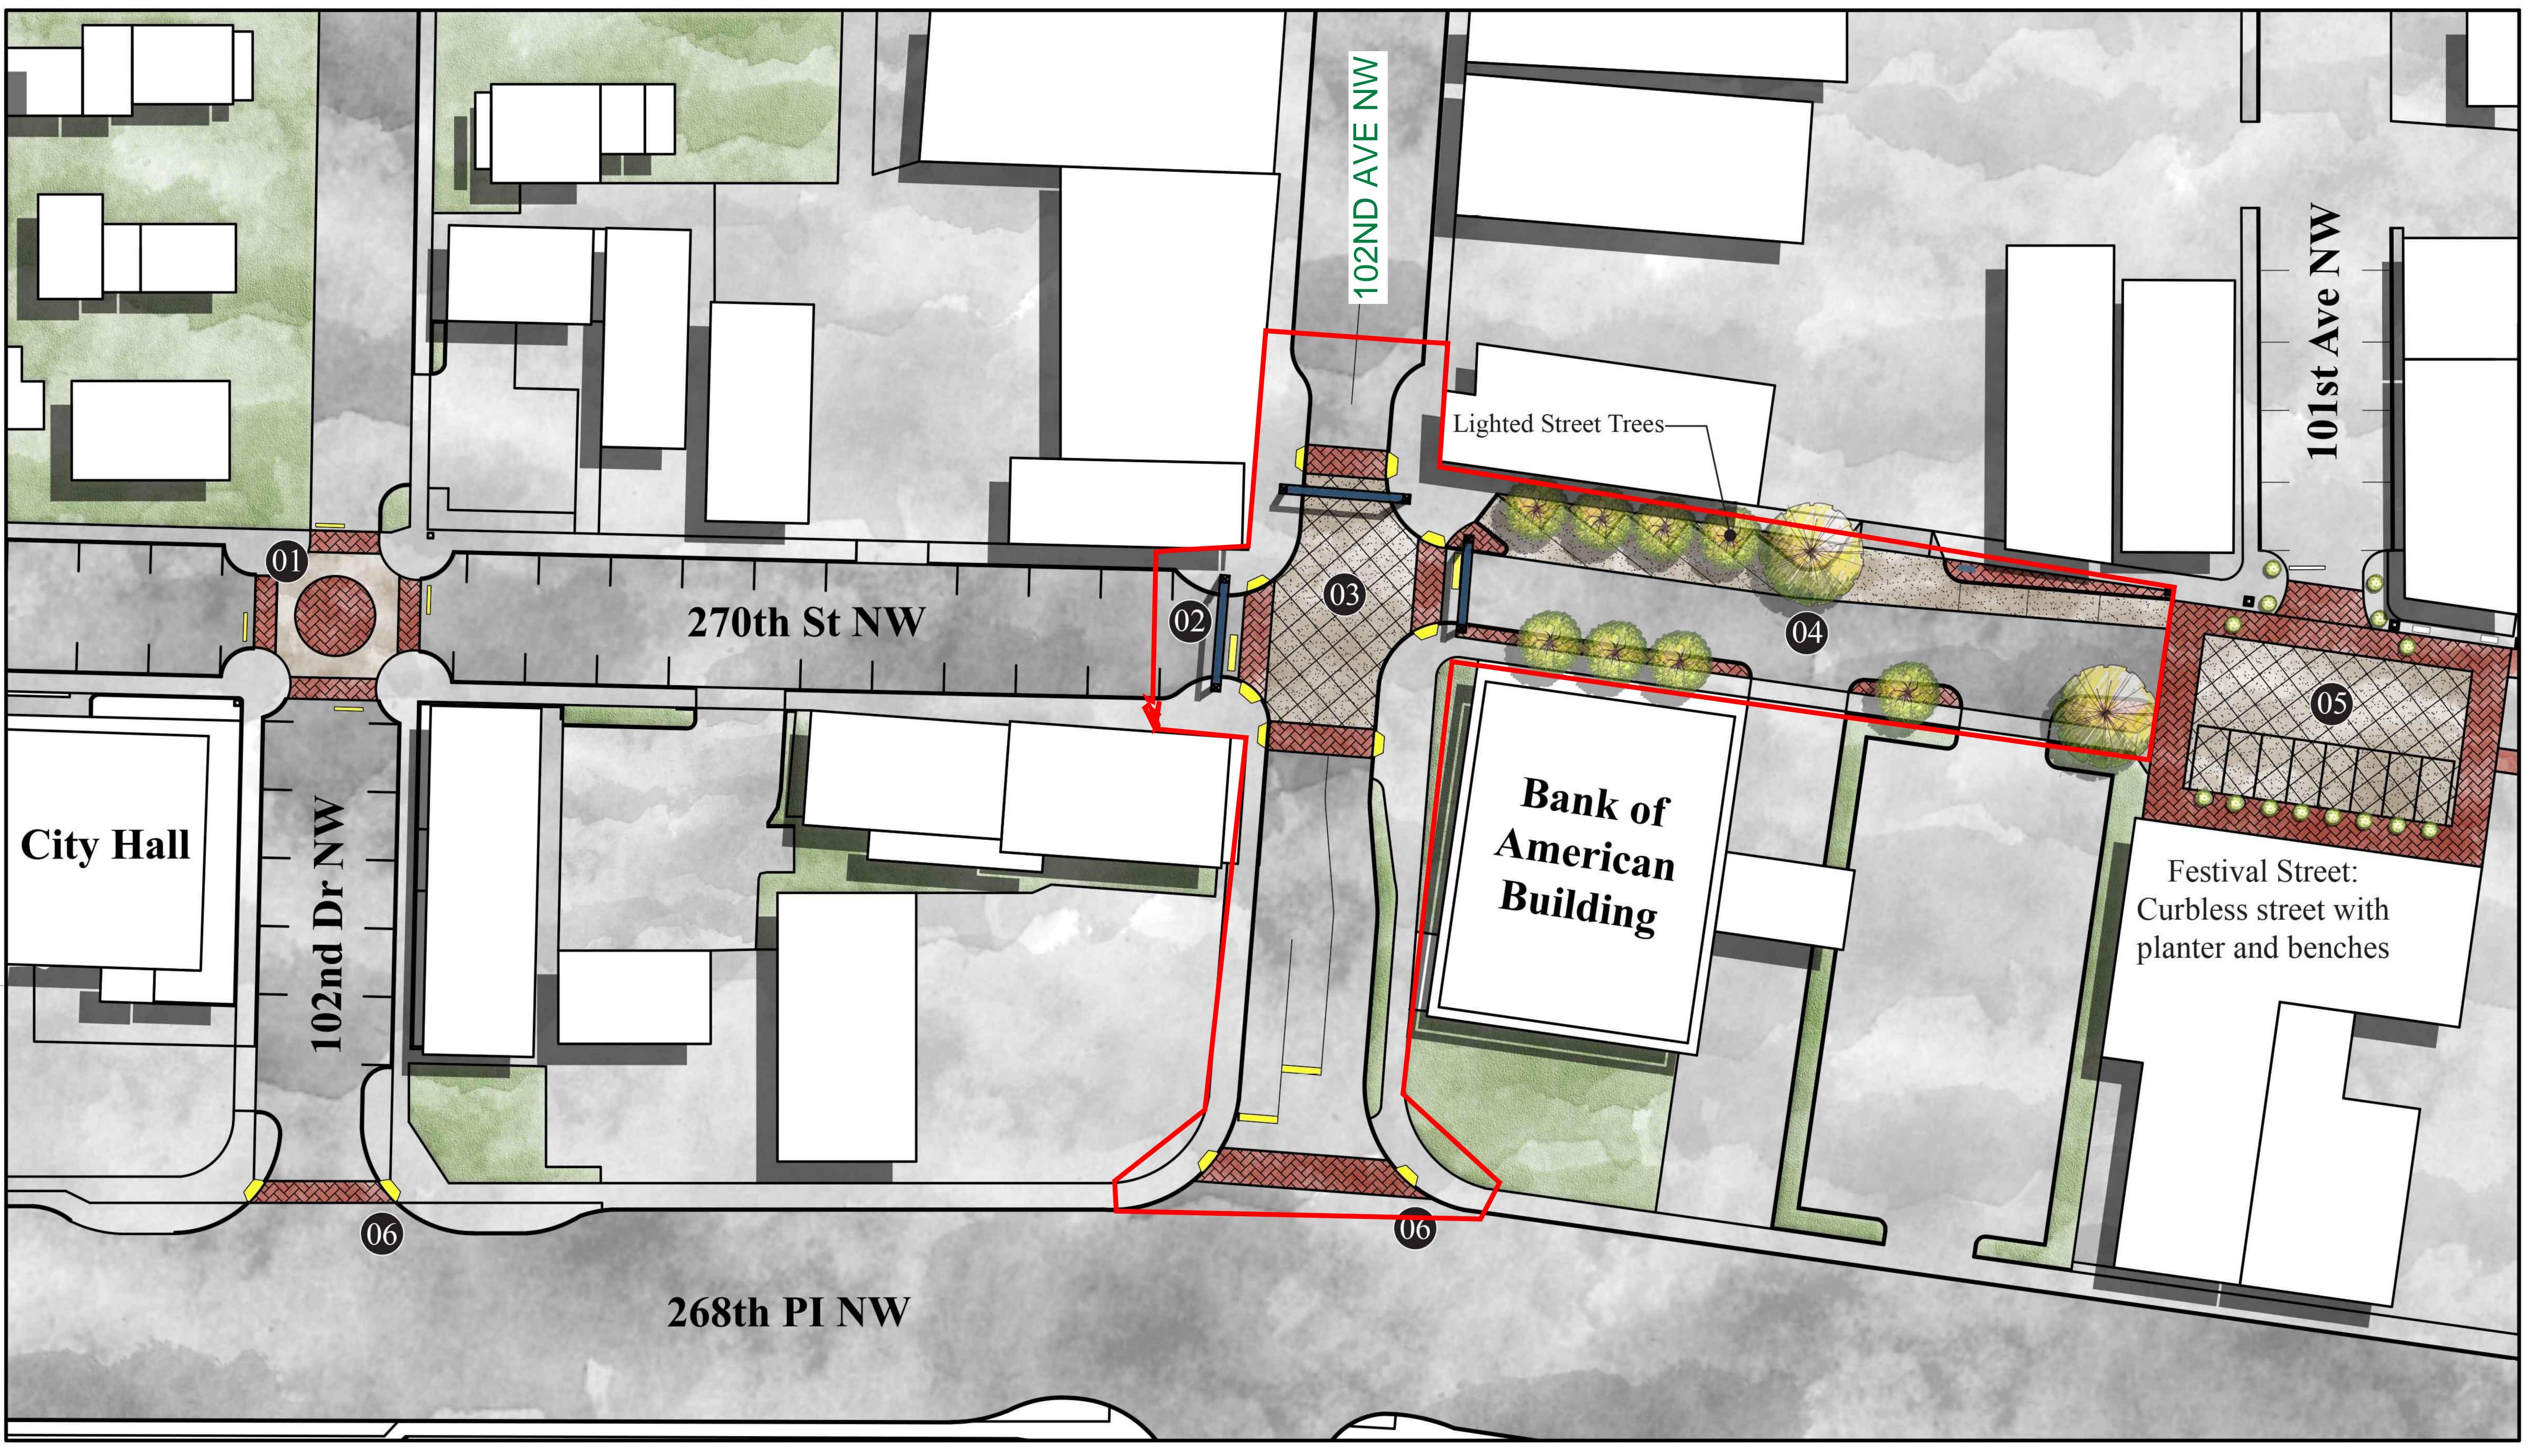

In 2021 the City began a downtown revitalization effort that includes renovating its historic downtown streetscape into a vibrant, pedestrian friendly environment. This project has been branded as the Twin City Mile and broken into several manageable phases. The Twin City Mile - Brick Road Redesign seeks to enhance and upgrade historic Main Street between 102nd Ave NW and 99th Ave NW to modern standards, while respecting the historical significance of Main Street. This section of main street was the town's original commercial center built in the late 1800's. Located in the heart of the City's West End Business District, the Brick Road will serve the community as a public event space, hosting summer concerts, parades, and holiday tree lightings among other City events. Main Street is still comprised of the original bricks placed in the 1920s. Over the last hundred years these bricks have begun to settle, crack, and in some areas fail. This project will look to repair the deteriorating road, while maintaining the historic brick theme. It also will bring all non-conforming pedestrian facilities up to standard, including sidewalk widening, new ADA curb ramps, and cross walks. We are seeking \$2,500,000 in construction funds.

# **Project Location**

|                                                    | County/Counties |
|----------------------------------------------------|-----------------|
| 270th Street NW Between 102nd and 99th in downtown | Spohomish       |
| Stanwood                                           | Shohomish       |
| Beginning Landmark                                 | Ending Landmark |
| 102nd Ave NW                                       | 99th Ave NW     |

The Twin City Mile Project elements include constructing gateways, reconfiguring travel lanes and parking, building wider sidewalks and plaza areas, building park areas, and installing street trees, art, and other curb appeal amenities. The Twin City Mile also looks to implement important historical elements along our Main Street corridor. A key design feature is the historic brick element. This brick element will be created by restoring sections of the original brick, using brick pavers and stamped brick concrete in pedestrian and traffic calming facilities. The brick theme will also be carried throughout the entirety of the Twin City Mile. The City is currently working on the first phase of this project, at the 92nd/271st intersection. A key element for this project is the brick theme, which can be seen at the medians and crosswalks, setting the tone and standard for the entire downtown.