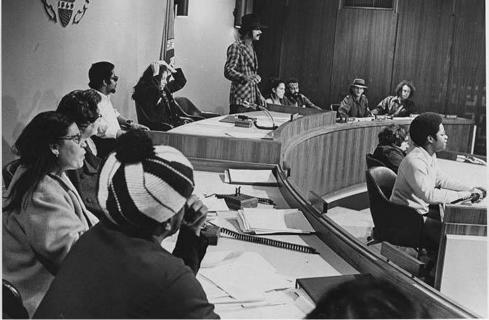

## Plaza Roberto Maestas: Summary of Community Engagement Meetings

- Community Engagement Meeting on 6/19/2012
- Beacon Hill Merchants Association on 7/21/2012
- Community Center Charrette on 12/10/2012
- Community Informational Meeting on 2/21/2013
- Community Informational Meeting (Update Prior to EDG Mtg) on 2/3/2014
- Community Meeting on Colors and Materials on 6/5/2014
- South Entry Open House on 6/12/14
- Community Meeting on Parking on 6/19/2014
- Public Meeting Presentation on 8/19/14