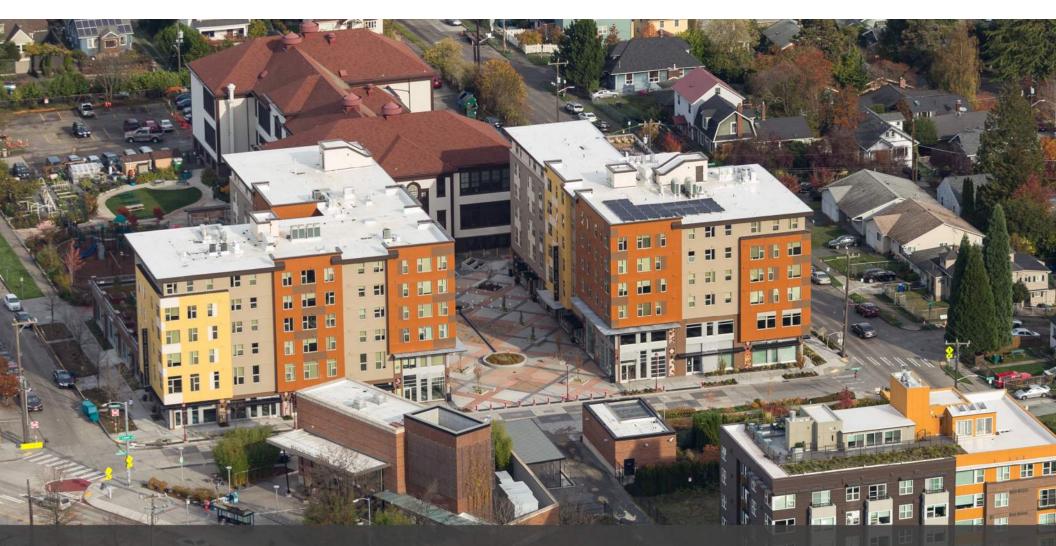

## **Velocity – South Kirkland P&R**

**Equitable Development - Plaza Roberto Maestas** 

El Centro De La Raza - History

Plaza Roberto Maestas – Community Engagement

#### Vision

As a community-oriented project, Plaza Roberto Maestas responds to multiple goals outlined in the North Beacon Hill Neighborhood Plan including:

- Contributing to a well defined mixed-use residential neighborhood;
- Creating a civic gathering space appropriate and flexible for the diversity of cultures living in the neighborhood;
- Providing higher density development near transit; and
- Adding to a mix of available housing options.