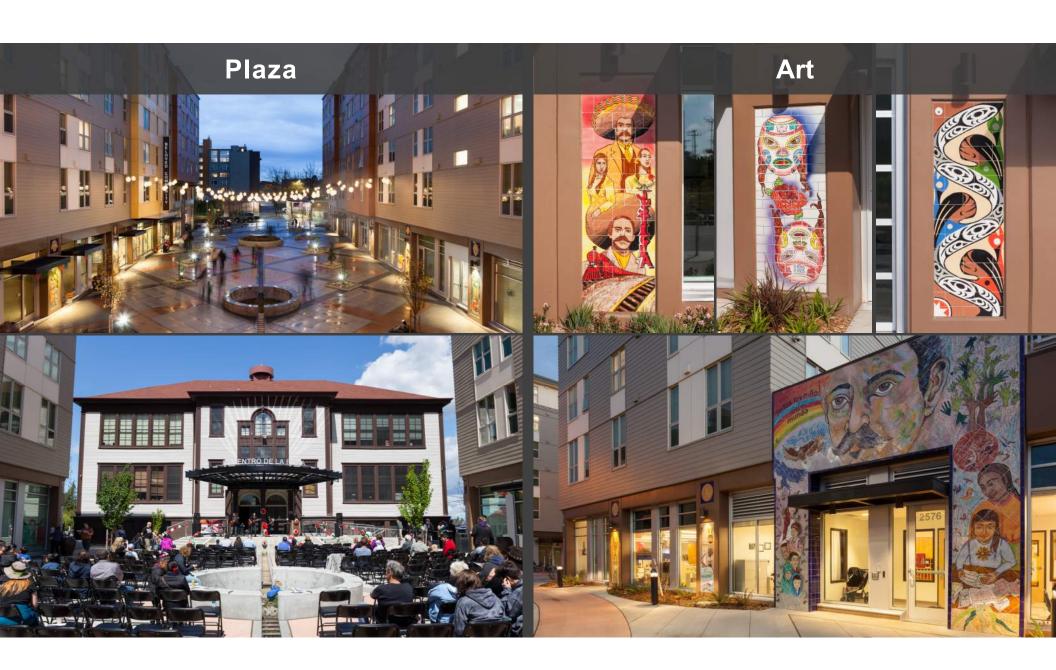

DG Mtg) on 2/3/2014
- Community Meeting on Colors and Materials on 6/5/2014
- South Entry Open House on 6/12/14
- Community Meeting on Parking on 6/19/2014
- Public Meeting Presentation on 8/19/14

#### Vision

As a community-oriented project, Plaza Roberto Maestas responds to multiple goals outlined in the North Beacon Hill Neighborhood Plan including:

- Contributing to a well defined mixed-use residential neighborhood;
- Creating a civic gathering space appropriate and flexible for the diversity of cultures living in the neighborhood;
- Providing higher density development near transit; and
- Adding to a mix of available housing options.





Plaza Roberto Maestas - Program



## José Martí Child Development Center





### **Ground-Floor Commercial**













LANDSCAPE PLAN: SITE