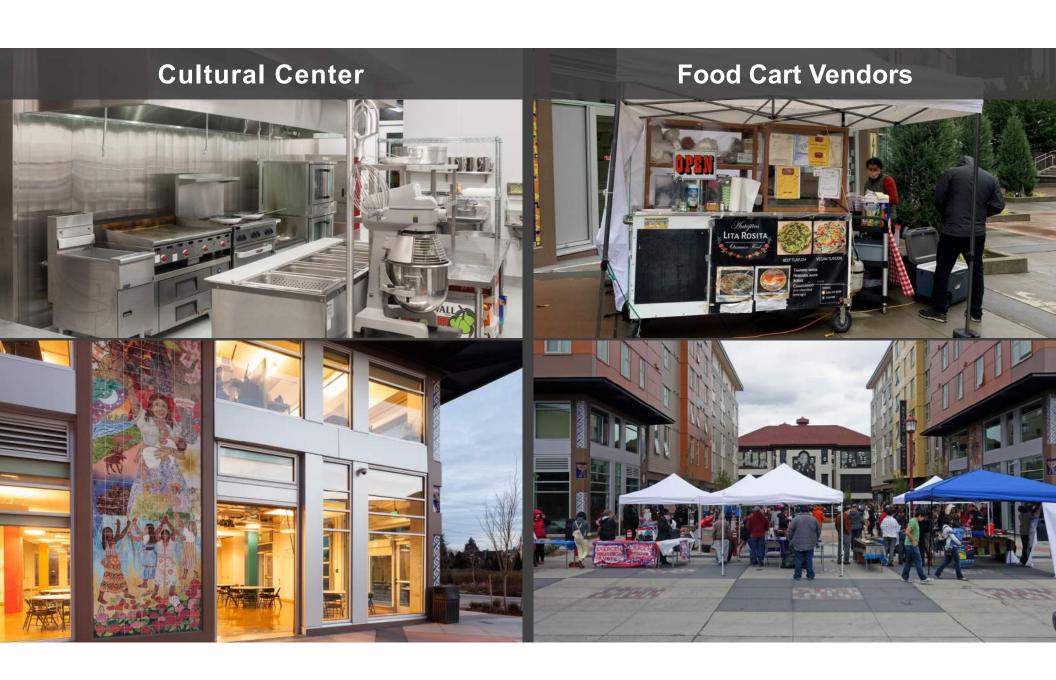

nal Meeting (Update Prior to EDG Mtg) on 2/3/2014
- Community Meeting on Colors and Materials on 6/5/2014
- South Entry Open House on 6/12/14
- Community Meeting on Parking on 6/19/2014
- Public Meeting Presentation on 8/19/14

#### Vision

As a community-oriented project, Plaza Roberto Maestas responds to multiple goals outlined in the North Beacon Hill Neighborhood Plan including:

- Contributing to a well defined mixed-use residential neighborhood;
- Creating a civic gathering space appropriate and flexible for the diversity of cultures living in the neighborhood;
- Providing higher density development near transit; and
- Adding to a mix of available housing options.





Plaza Roberto Maestas - Program



## José Martí Child Development Center





### **Ground-Floor Commercial**













LANDSCAPE PLAN: SITE