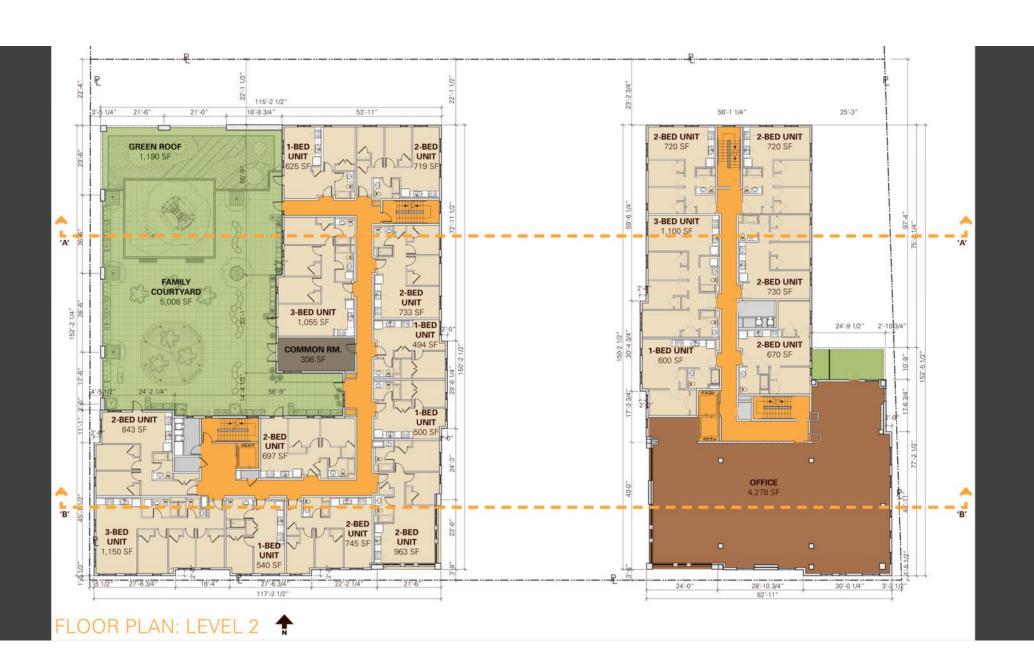

l Meeting (Update Prior to EDG Mtg) on 2/3/2014
- Community Meeting on Colors and Materials on 6/5/2014
- South Entry Open House on 6/12/14
- Community Meeting on Parking on 6/19/2014
- Public Meeting Presentation on 8/19/14

#### Vision

As a community-oriented project, Plaza Roberto Maestas responds to multiple goals outlined in the North Beacon Hill Neighborhood Plan including:

- Contributing to a well defined mixed-use residential neighborhood;
- Creating a civic gathering space appropriate and flexible for the diversity of cultures living in the neighborhood;
- Providing higher density development near transit; and
- Adding to a mix of available housing options.





Plaza Roberto Maestas - Program



## José Martí Child Development Center





### **Ground-Floor Commercial**













LANDSCAPE PLAN: SITE