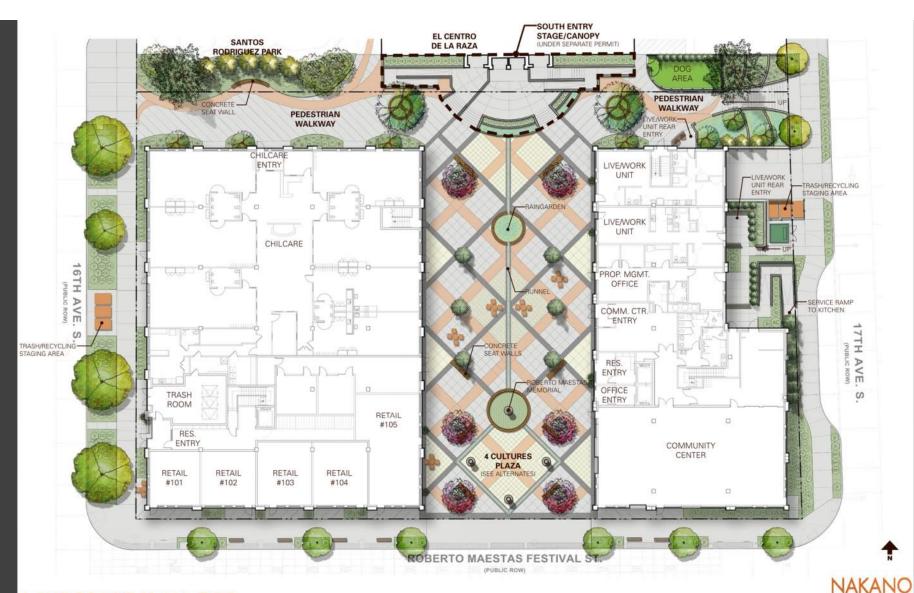

eting (Update Prior to EDG Mtg) on 2/3/2014
- Community Meeting on Colors and Materials on 6/5/2014
- South Entry Open House on 6/12/14
- Community Meeting on Parking on 6/19/2014
- Public Meeting Presentation on 8/19/14

#### Vision

As a community-oriented project, Plaza Roberto Maestas responds to multiple goals outlined in the North Beacon Hill Neighborhood Plan including:

- Contributing to a well defined mixed-use residential neighborhood;
- Creating a civic gathering space appropriate and flexible for the diversity of cultures living in the neighborhood;
- Providing higher density development near transit; and
- Adding to a mix of available housing options.





Plaza Roberto Maestas - Program



## José Martí Child Development Center





### **Ground-Floor Commercial**













LANDSCAPE PLAN: SITE