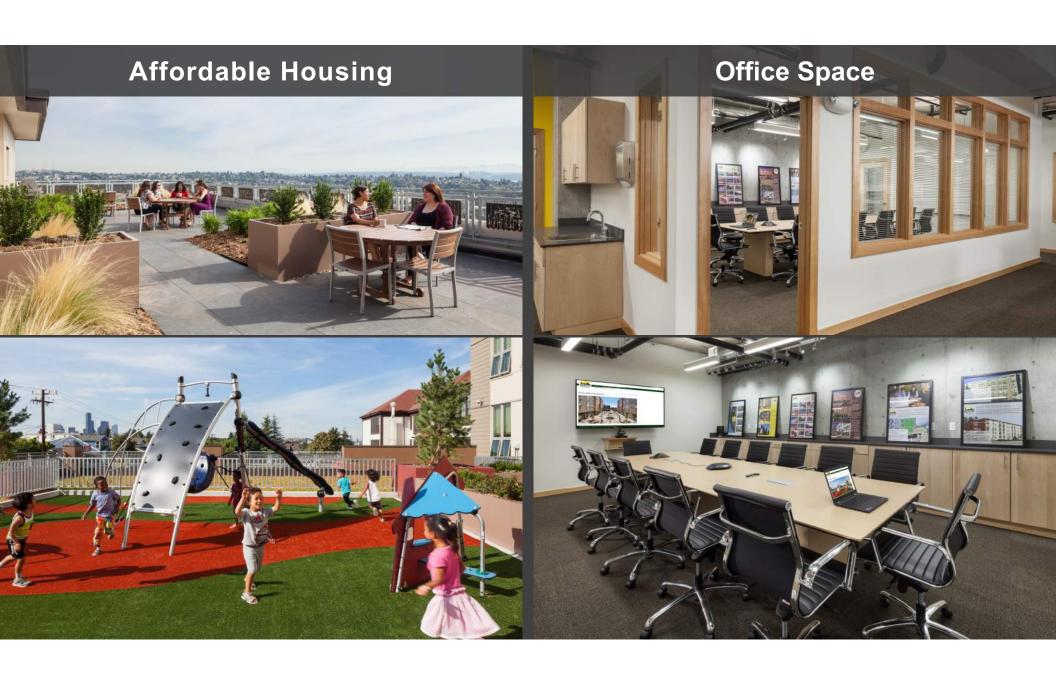

Meeting (Update Prior to EDG Mtg) on 2/3/2014
- Community Meeting on Colors and Materials on 6/5/2014
- South Entry Open House on 6/12/14
- Community Meeting on Parking on 6/19/2014
- Public Meeting Presentation on 8/19/14

#### Vision

As a community-oriented project, Plaza Roberto Maestas responds to multiple goals outlined in the North Beacon Hill Neighborhood Plan including:

- Contributing to a well defined mixed-use residential neighborhood;
- Creating a civic gathering space appropriate and flexible for the diversity of cultures living in the neighborhood;
- Providing higher density development near transit; and
- Adding to a mix of available housing options.





Plaza Roberto Maestas - Program



## José Martí Child Development Center





### **Ground-Floor Commercial**













LANDSCAPE PLAN: SITE