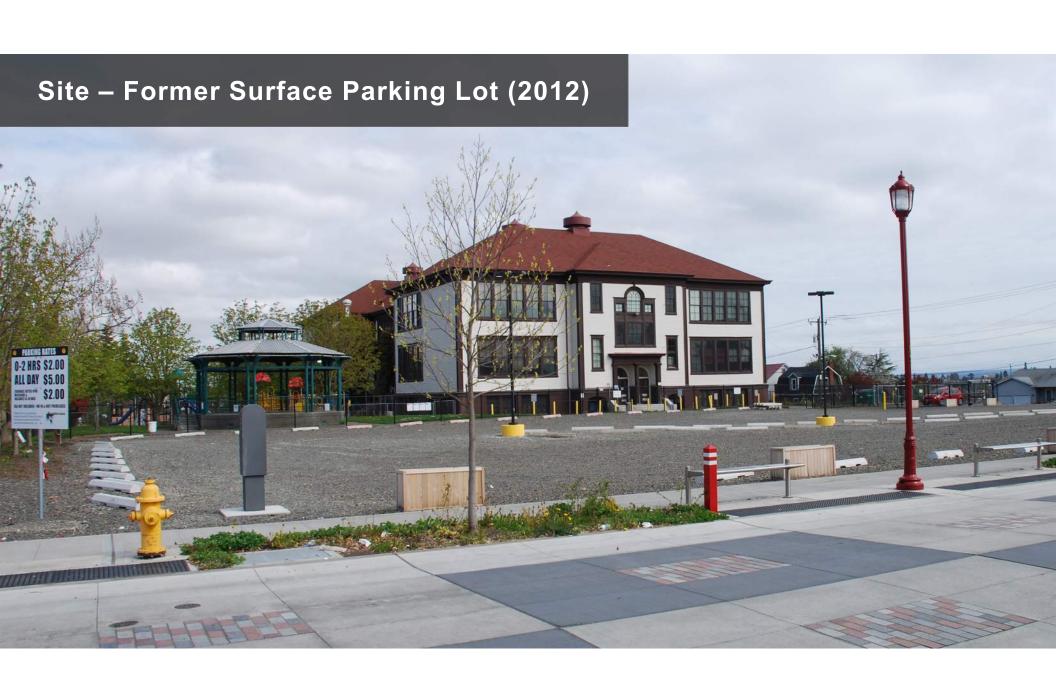

#### Vision

As a community-oriented project, Plaza Roberto Maestas responds to multiple goals outlined in the North Beacon Hill Neighborhood Plan including:

- Contributing to a well defined mixed-use residential neighborhood;
- Creating a civic gathering space appropriate and flexible for the diversity of cultures living in the neighborhood;
- Providing higher density development near transit; and
- Adding to a mix of available housing options.