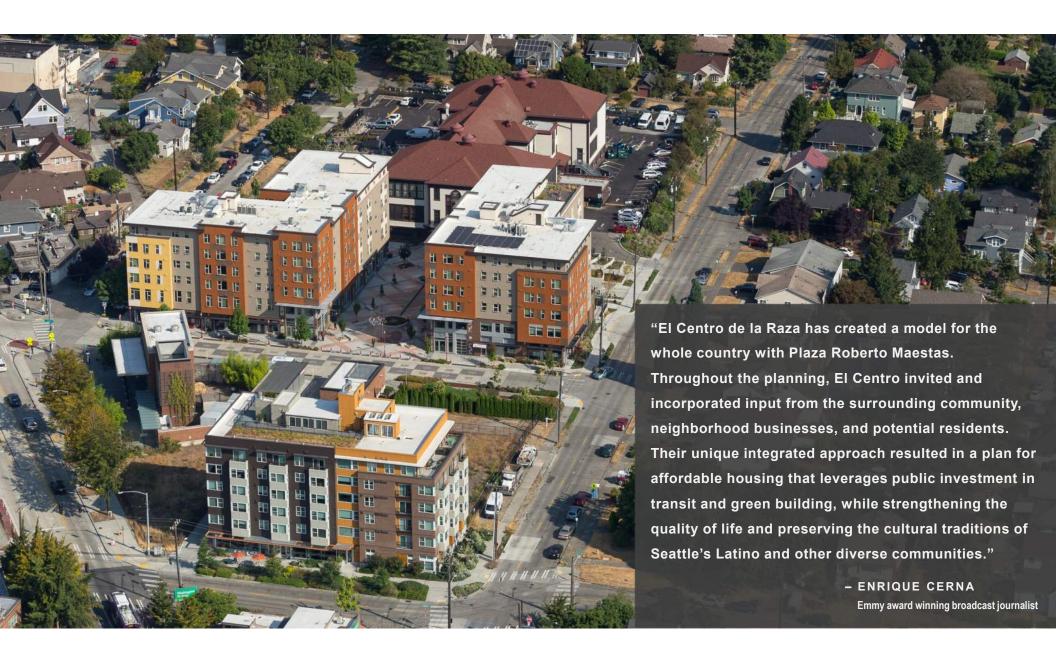

## **Velocity – South Kirkland P&R**

**Equitable Development - Plaza Roberto Maestas** 

El Centro De La Raza - History

Plaza Roberto Maestas – Community Engagement

## Plaza Roberto Maestas: Summary of Community Engagement Meetings

- Community Engagement Meeting on 6/19/2012
- Beacon Hill Merchants Association on 7/21/2012
- Community Center Charrette on 12/10/2012
- Community Informational Meeting on 2/21/2013
- Community Informational Meeting (Update Prior to EDG Mtg) on 2/3/2014
- Community Meeting on Colors and Materials on 6/5/2014
- South Entry Open House on 6/12/14
- Community Meeting on Parking on 6/19/2014
- Public Meeting Presentation on 8/19/14

#### Vision

As a community-oriented project, Plaza Roberto Maestas responds to multiple goals outlined in the North Beacon Hill Neighborhood Plan including:

- Contributing to a well defined mixed-use residential neighborhood;
- Creating a civic gathering space appropriate and flexible for the diversity of cultures living in the neighborhood;
- Providing higher density development near transit; and
- Adding to a mix of available housing options.