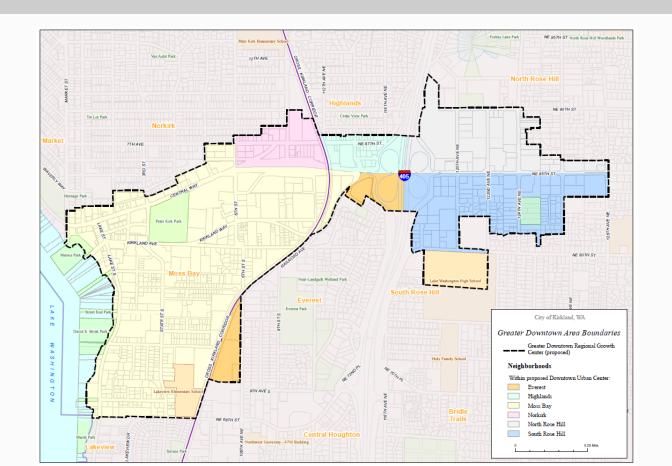

ion & location
- Existing conditions
- Activity levels
- Size
- Transit
- Market potential
- Role



# Greater Downtown Kirkland Regional Growth Center Application

December 30, 2019: Application submitted during application window

January 2020: PSRC staff reviewed for completeness

- Meets many of the criteria for a new regional growth center
- Does not include an adopted center plan that meets certification requirements

June 2022: GMPB directed PSRC to extend consideration through February 2023

February 2023: Application resubmitted and in review by PSRC



# **Application Updates**

- Local comprehensive plan support
- Greater Downtown Kirkland Market Study
- Adoption of NE 85<sup>th</sup> Street Station Subarea Plan and Moss Bay Neighborhood Plan





### Greater Downtown Kirkland





### Discussion

What questions or comments do you have about the Greater Downtown Kirkland RGC as the application is being reviewed?



## Next Steps

- Present application to Regional Staff Committee (March 16) for initial discussion
- Finalize review of application and staff report
- Adoption Process





### Discussion

What questions or comments do you have about the Greater Downtown Kirkland RGC as the application is being reviewed?