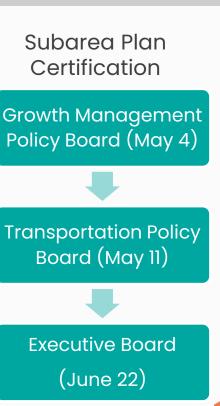

# Greater Downtown Kirkland Regional Growth Center Application

December 30, 2019: Application submitted during application window

January 2020: PSRC staff reviewed for completeness

- Meets many of the criteria for a new regional growth center
- Does not include an adopted center plan that meets certification requirements

June 2022: GMPB directed PSRC to extend consideration through February 2023

February 2023: Application resubmitted and in review by PSRC

# **Application Updates**

- Local comprehensive plan support
- Greater Downtown Kirkland Market Study
- Adoption of NE 85<sup>th</sup> Street Station Subarea Plan and Moss Bay Neighborhood Plan