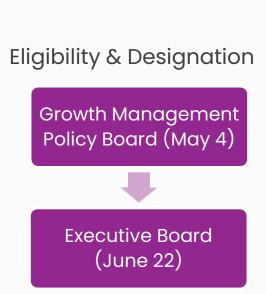

# Greater Downtown Kirkland Regional Growth Center Application

December 30, 2019: Application submitted during application window

January 2020: PSRC staff reviewed for completeness

- Meets many of the criteria for a new regional growth center
- Does not include an adopted center plan that meets certification requirements

June 2022: GMPB directed PSRC to extend consideration through February 2023

February 2023: Application resubmitted and in review by PSRC