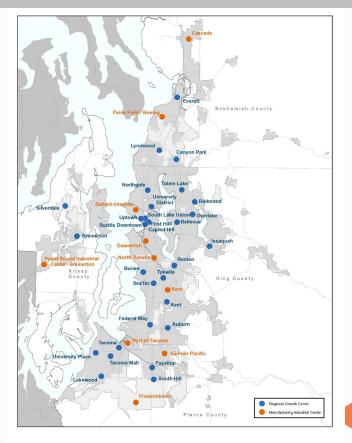

# Regional Centers Framework

### Key Element of VISION 2050

- Concentrated growth
- Priority for transportation and economic development funding
- Subarea planning expectations
- Established application windows for new centers

Regional growth centers are locations of more compact, pedestrian-oriented development with a mix of housing, jobs, retail, services, and other destinations. (Regional Centers Framework, 2018)