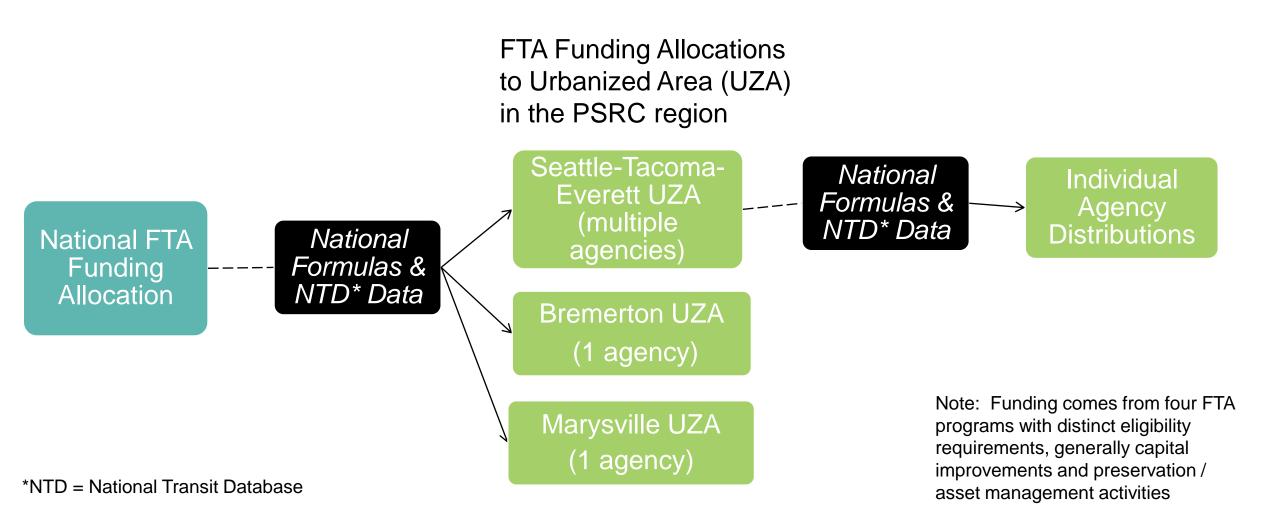

### **Breakdown of Current FTA Process**

# Transit Agency Operating & Service Data

(revenue and passenger miles)

FTA uses transit data as self-reported in the National Transit Database (NTD)

Historic Earned
 Share Distribution

- Bremerton UZA 100%
- Marysville UZA 100%
- Seattle-Tacoma-Everett UZA
   ~ 86-88%

# Regional Attribute Data

(population, density)

FTA uses data from the decennial U.S. Census and the American Community Survey (ACS)

- Regional Competition
- Set-Asides

 Seattle-Tacoma-Everett UZA ~12-14%