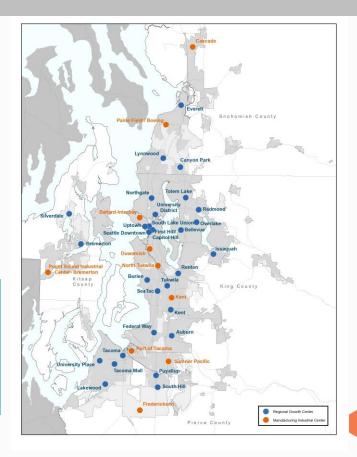

# **Regional Centers Framework**

#### Key Element of VISION 2050

- Concentrated growth
- Priority for transportation and economic development funding
- Subarea planning expectations
- Established application windows for new centers

Regional growth centers are locations of more compact, pedestrian-oriented development with a mix of housing, jobs, retail, services, and other destinations. (Regional Centers Framework, 2018)