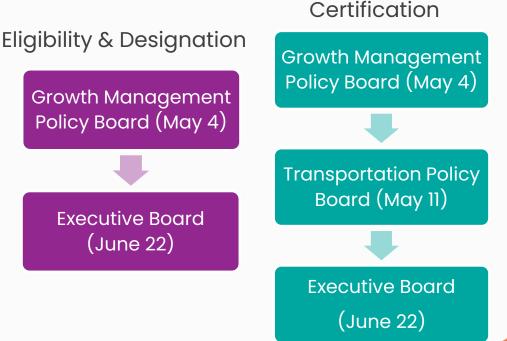

## Next Steps

- Present application to Regional Staff Committee (March 16) for initial discussion
- Finalize review of application and staff report
- Adoption Process

Subarea Plan