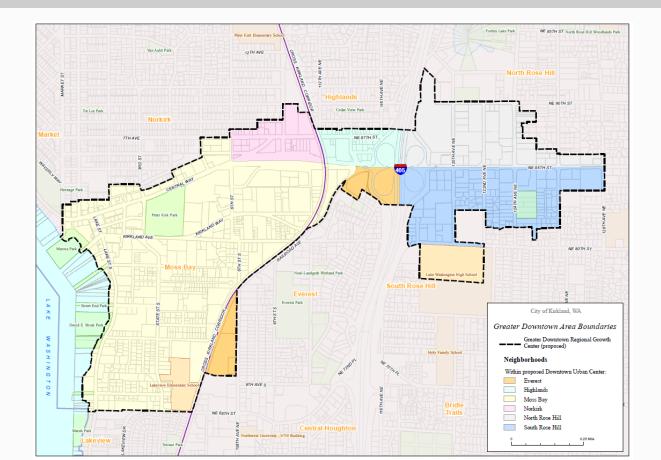

## **Greater Downtown Kirkland**

# **Application Updates**

- Local comprehensive plan
  support
- Greater Downtown Kirkland Market Study
- Adoption of NE 85<sup>th</sup> Street Station Subarea Plan and Moss Bay Neighborhood Plan