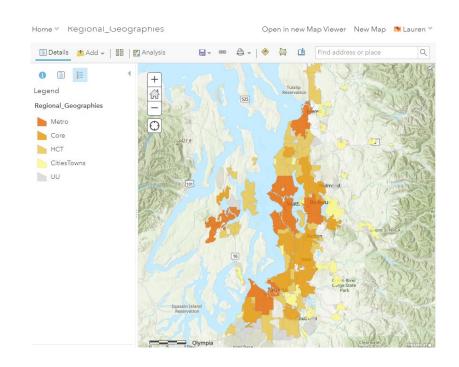

# Explore data

- View tables or maps.
- Filter data to find just what you're looking for.

# You can make quick maps

• Maps are fun! And this makes it easy to create them.