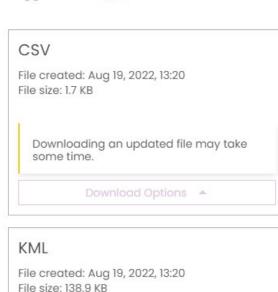

# Download data

- Download data in the format you need.
- Export filtered data or entire dataset.

### Shapefile

File created: Aug 19, 2022, 13:20 File size: 135.9 KB