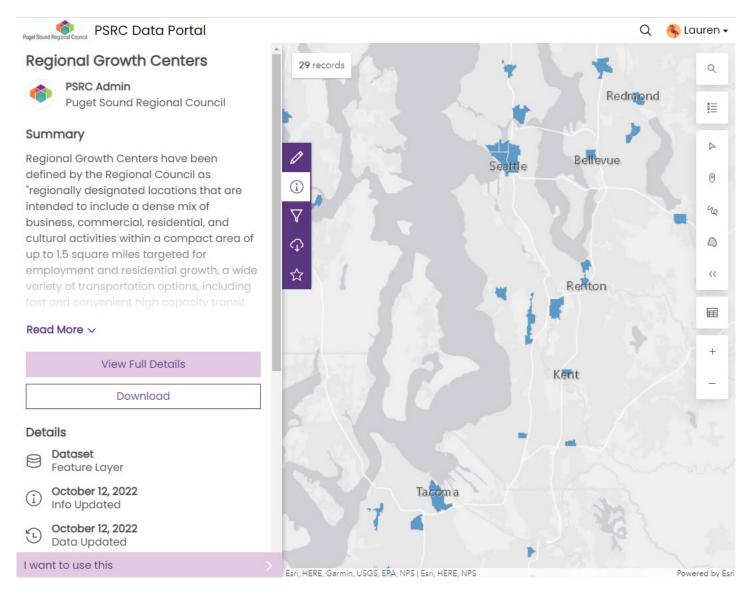

# Explore data

- View tables or maps.
- Filter data to find just what you're looking for.

# You can make quick maps

• Maps are fun! And this makes it easy to create them.