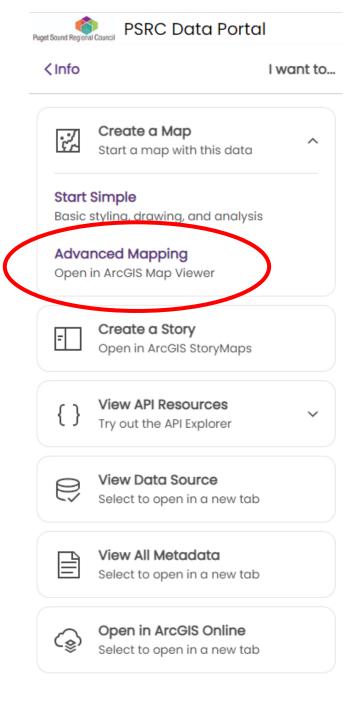

# You can make quick maps

• Maps are fun! And this makes it easy to create them.