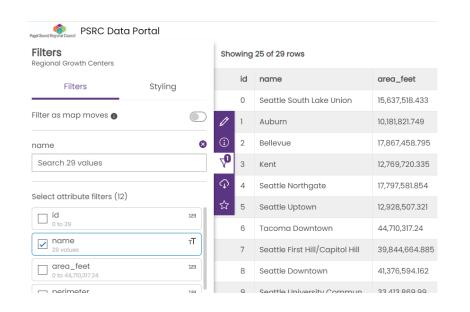

# Explore data

- View tables or maps.
- Filter data to find just what you're looking for.

#### **Download Options**

Regional Growth Centers

Records: 29

Toggle Filters: O