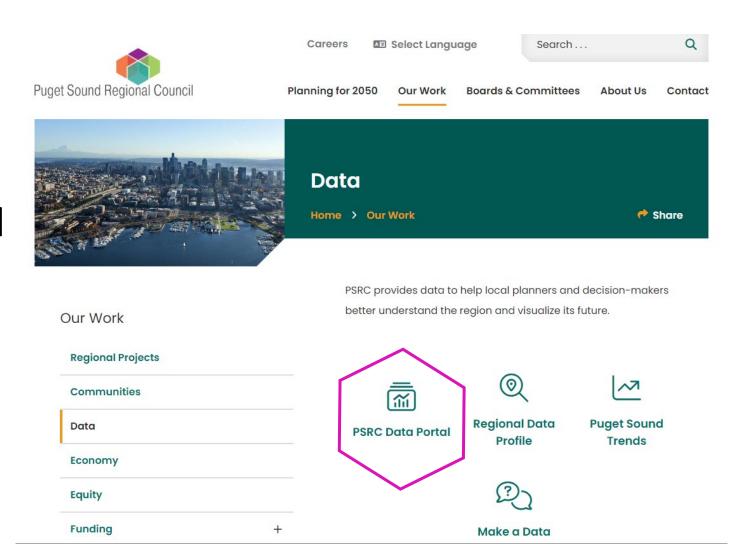

### How to access the Data Portal

- Through psrc.org
- Search for PSRC data portal
- https://psrcpsregcncl.hub.arcgis.com/

# How to find data

Data organized by topics

Search catalog

Land Use Transportation Data Catalog A to Z