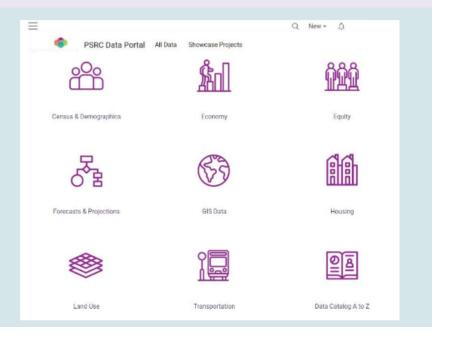

# How to find data

Data organized by topics

Search catalog

Land Use Transportation Data Catalog A to Z

#### Search by Category

On the Portal homepage, there are 9 categories that you can select if you want to see the range of data we have available on a topic.