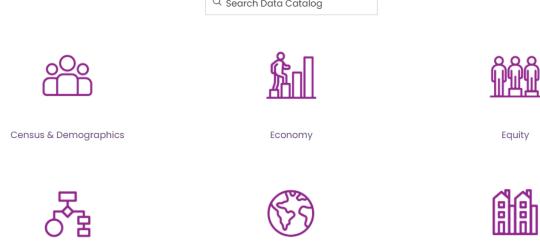

#### Search by Category

On the Portal homepage, there are 9 categories that you can select if you want to see the range of data we have available on a topic.