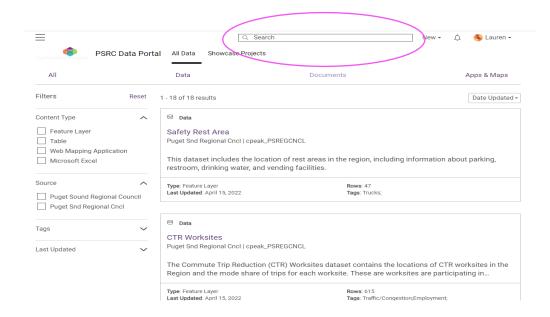

# How to find data

Data organized by topics

Search catalog

Land Use Transportation Data Catalog A to Z

### **Finding Data**

From the main page, there are a few different ways to search for data.

#### Search by Category

On the Portal homepage, there are 9 categories that you can select if you want to see the range of data we have available on a topic.