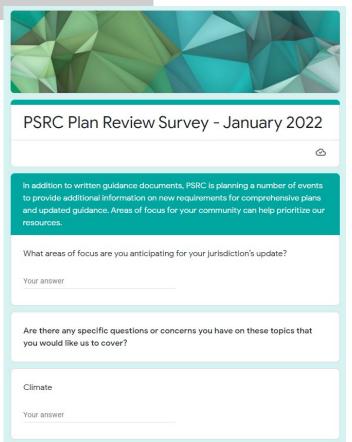

# **2022 PSRC Plan Review Survey**

### Survey purpose:

- Timeline of local updates
- Staff contacts
- Needs from PSRC

# **Survey Results**

- 65 jurisdictions completed the survey
- Over 40% have already started the update process
- Key themes: engagement, housing, equity, climate