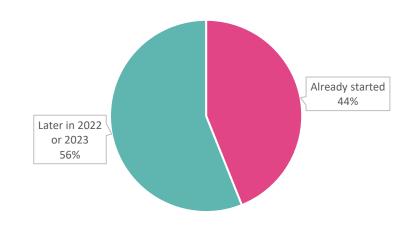

# **Survey Results**

- 65 jurisdictions completed the survey
- Over 40% have already started the update process
- Key themes: engagement, housing, equity, climate