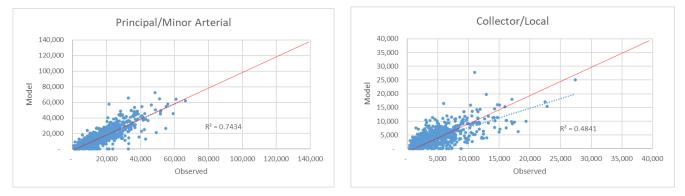

| 7,347,300       | -2%       |
| Region                        | 49,072,245         | 47,402,500      | -3%       |
|                               |                    |                 |           |
| Interstate                    | 17,114,989         | 17,723,600      | 4%        |
| Principal Arterial Fwy/Exprwy | 8,636,700          | 8,032,900       | -7%       |
| Principal Arterial Other      | 11,120,083         | 10,927,300      | -2%       |
| Minor Arterial                | 8,621,773          | 7,567,400       | -12%      |
| Collector/Local Access        | 3,549,300          | 3,126,900       | -12%      |
| All Functional Classes        | 49,042,846         | 47,378,100      | -3%       |

## All Counts



## Counts by County





### **Counts by Functional Class**





# Freeway Speed Corridors



- 11 Interstate corridors
- 10 Other Freeway corridors
- WSDOT-TMC May 2018 mid-week 80<sup>th</sup> percentile speeds

# **Arterial Speed Corridors**



- 50 Arterial corridors
- WSDOT-TMC May 2018 mid-week 80<sup>th</sup> percentile speeds

#### Freeway Speeds

AM Freeway



### VMT Summary

| Observed   | Model                                                                                                                                          | %                                                                                                                                                                                                            |
|------------|---------------------------------------------------------------------------------------------