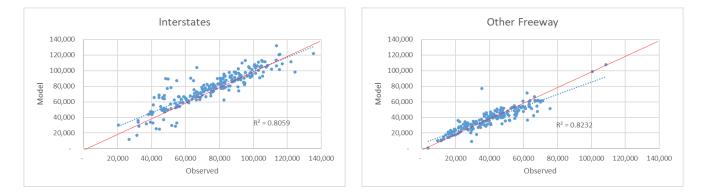

| 7,347,300       | -2%       |
| Region                        | 49,072,245         | 47,402,500      | -3%       |
|                               |                    |                 |           |
| Interstate                    | 17,114,989         | 17,723,600      | 4%        |
| Principal Arterial Fwy/Exprwy | 8,636,700          | 8,032,900       | -7%       |
| Principal Arterial Other      | 11,120,083         | 10,927,300      | -2%       |
| Minor Arterial                | 8,621,773          | 7,567,400       | -12%      |
| Collector/Local Access        | 3,549,300          | 3,126,900       | -12%      |
| All Functional Classes        | 49,042,846         | 47,378,100      | -3%       |

## All Counts



## Counts by County





### **Counts by Functional Class**





# Freeway Speed Corridors



- 11 Interstate corridors
- 10 Other Freeway corridors
- WSDOT-TMC May 2018 mid-week 80<sup>th</sup> percentile speeds

# **Arterial Speed Corridors**



- 50 Arterial corridors
- WSDOT-TMC May 2018 mid-week 80<sup>th</sup> percentile speeds

#### Freeway Speeds

AM Freeway



### VMT Summary

| Observed   | Model                                                                                                                                          | %                                                                                                                                                                                                            |
|------------|-------------------------------------------------------------------------------------------