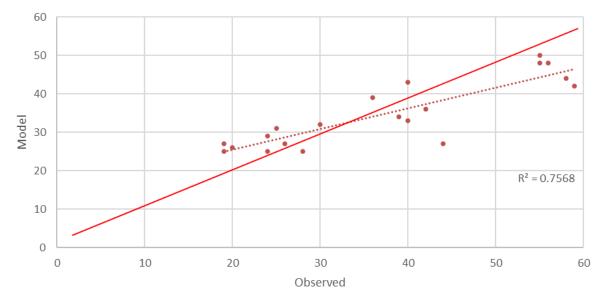

rterial Fwy/Exprwy | 8,636,700          | 8,032,900       | -7%       |
| Principal Arterial Other      | 11,120,083         | 10,927,300      | -2%       |
| Minor Arterial                | 8,621,773          | 7,567,400       | -12%      |
| Collector/Local Access        | 3,549,300          | 3,126,900       | -12%      |
| All Functional Classes        | 49,042,846         | 47,378,100      | -3%       |

## All Counts



## Counts by County





### **Counts by Functional Class**





# Freeway Speed Corridors



- 11 Interstate corridors
- 10 Other Freeway corridors
- WSDOT-TMC May 2018 mid-week 80<sup>th</sup> percentile speeds

# **Arterial Speed Corridors**



- 50 Arterial corridors
- WSDOT-TMC May 2018 mid-week 80<sup>th</sup> percentile speeds

#### Freeway Speeds

AM Freeway



### VMT Summary

| Observed   | Model                                                                                                                                          | %                                                                                                                                                                                                            |
|------------|------------------------------------------------------------------------------------------------------------------------------------------------|--------------------------------------------------------------------------------------------------------------------------------------------------------------------------------------------------------------|
| VMT        | VMT