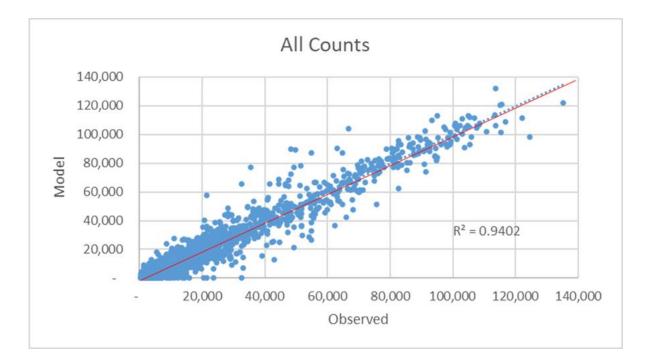

| -3%       |
| Snohomish                     | 7,477,570          | 7,347,300       | -2%       |
| Region                        | 49,072,245         | 47,402,500      | -3%       |
|                               |                    |                 |           |
| Interstate                    | 17,114,989         | 17,723,600      | 4%        |
| Principal Arterial Fwy/Exprwy | 8,636,700          | 8,032,900       | -7%       |
| Principal Arterial Other      | 11,120,083         | 10,927,300      | -2%       |
| Minor Arterial                | 8,621,773          | 7,567,400       | -12%      |
| Collector/Local Access        | 3,549,300          | 3,126,900       | -12%      |
| All Functional Classes        | 49,042,846         | 47,378,100      | -3%       |

## All Counts



## Counts by County





### **Counts by Functional Class**





# Freeway Speed Corridors



- 11 Interstate corridors
- 10 Other Freeway corridors
- WSDOT-TMC May 2018 mid-week 80<sup>th</sup> percentile speeds

# **Arterial Speed Corridors**



- 50 Arterial corridors
- WSDOT-TMC May 2018 mid-week 80<sup>th</sup> percentile speeds

#### Freeway Speeds

AM Freeway



### VMT Summary

| Observed   | Model                                                                                                                                          | %                                                                                                                                                                                                            |
|------------|----------------------------