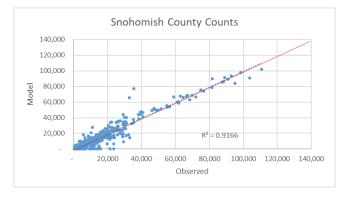

omish                     | 7,477,570          | 7,347,300       | -2%       |
| Region                        | 49,072,245         | 47,402,500      | -3%       |
|                               |                    |                 |           |
| Interstate                    | 17,114,989         | 17,723,600      | 4%        |
| Principal Arterial Fwy/Exprwy | 8,636,700          | 8,032,900       | -7%       |
| Principal Arterial Other      | 11,120,083         | 10,927,300      | -2%       |
| Minor Arterial                | 8,621,773          | 7,567,400       | -12%      |
| Collector/Local Access        | 3,549,300          | 3,126,900       | -12%      |
| All Functional Classes        | 49,042,846         | 47,378,100      | -3%       |

## All Counts



## Counts by County





### **Counts by Functional Class**





# Freeway Speed Corridors



- 11 Interstate corridors
- 10 Other Freeway corridors
- WSDOT-TMC May 2018 mid-week 80<sup>th</sup> percentile speeds

# **Arterial Speed Corridors**



- 50 Arterial corridors
- WSDOT-TMC May 2018 mid-week 80<sup>th</sup> percentile speeds

#### Freeway Speeds

AM Freeway



### VMT Summary

| Observed   | Model                                                                                                                                          | %                                                                                                                                                                                                            |
|------------|-----------------------------------------------------