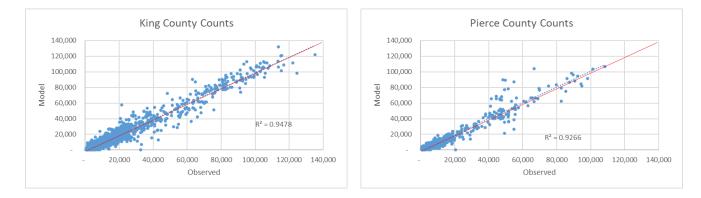

ohomish                     | 7,477,570          | 7,347,300       | -2%       |
| Region                        | 49,072,245         | 47,402,500      | -3%       |
|                               |                    |                 |           |
| Interstate                    | 17,114,989         | 17,723,600      | 4%        |
| Principal Arterial Fwy/Exprwy | 8,636,700          | 8,032,900       | -7%       |
| Principal Arterial Other      | 11,120,083         | 10,927,300      | -2%       |
| Minor Arterial                | 8,621,773          | 7,567,400       | -12%      |
| Collector/Local Access        | 3,549,300          | 3,126,900       | -12%      |
| All Functional Classes        | 49,042,846         | 47,378,100      | -3%       |

## All Counts



## Counts by County





### **Counts by Functional Class**





# Freeway Speed Corridors



- 11 Interstate corridors
- 10 Other Freeway corridors
- WSDOT-TMC May 2018 mid-week 80<sup>th</sup> percentile speeds

# **Arterial Speed Corridors**



- 50 Arterial corridors
- WSDOT-TMC May 2018 mid-week 80<sup>th</sup> percentile speeds

#### Freeway Speeds

AM Freeway



### VMT Summary

| Observed   | Model                                                                                                                                          | %                                                                                                                                                                                                            |
|------------|---------------------------------------------------