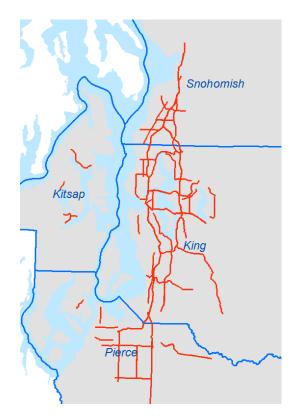

# Freeway Speed Corridors

- 11 Interstate corridors
- 10 Other Freeway corridors
- WSDOT-TMC May 2018 mid-week 80<sup>th</sup> percentile speeds