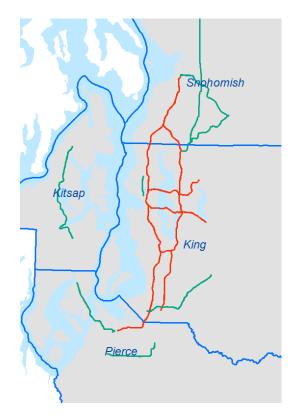

# Freeway Speed Corridors

- 11 Interstate corridors
- 10 Other Freeway corridors
- WSDOT-TMC May 2018 mid-week 80<sup>th</sup> percentile speeds