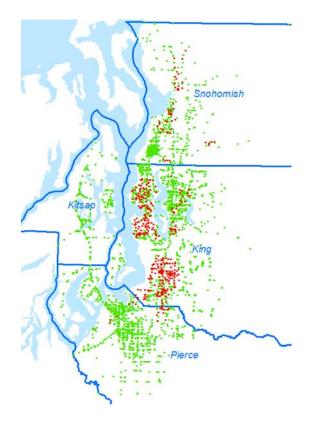

#### **Count Locations**

- 3055 vehicle count locations
- 408 truck count locations
- More truck counts from Tacoma Freight Model