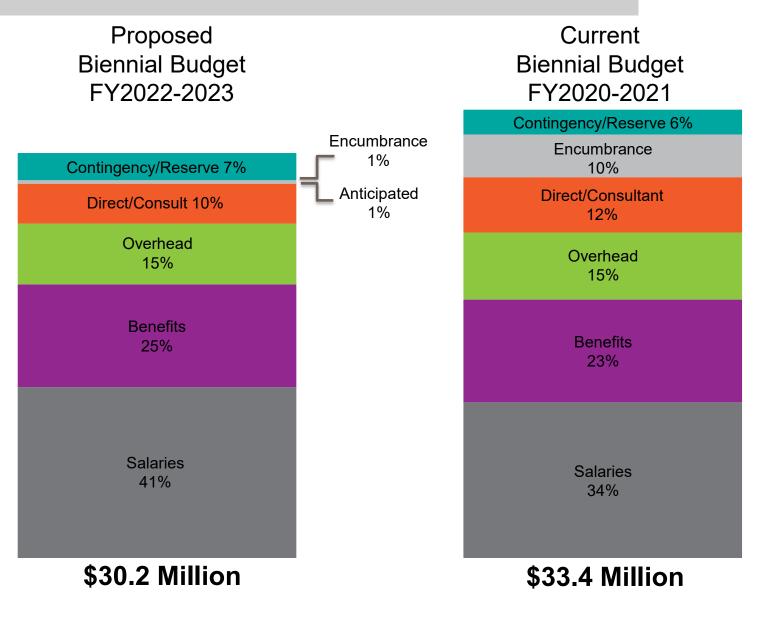

rin WA State Transportation
- Councilmember Bryan Wahl City of Mountlake Terrace (Other Cities & Towns in Snohomish County)
- Councilmember Derek Young Pierce County

#### **Operations Committee Alternates**

- Commissioner Glen Bachman Port of Everett
- Councilmember Paul Bocchi City of Lakewood (Other Cities & Towns in Pierce County)
- Commissioner Robert Gelder Kitsap County (Other Cities & Towns in Kitsap County)
- Councilmember Dave Morell Pierce County
- Mayor Dana Ralph City of Kent (Other Cities & Towns in King County)
- Mayor Barbara Tolbert City of Arlington (Other Cities & Towns in Snohomish County)
- Councilmember Stephanie Wright Snohomish County

# **Biennial Budget Revenue Comparison**



Current Biennial Budget FY2020-2021





# **Biennial Budget Expenditure Comparison**





## **Recommended Action**

- 1. Adopt the Fiscal Years 2022-2023 Biennial Budget and Work Program as recommend by the Executive Board on March 25, 2021
- 2. Adopt Resolution PSRC-A-2021-01 authorizing the submittal of the adopted Fiscal Years 2022-2023 Biennial Budget and Work Program