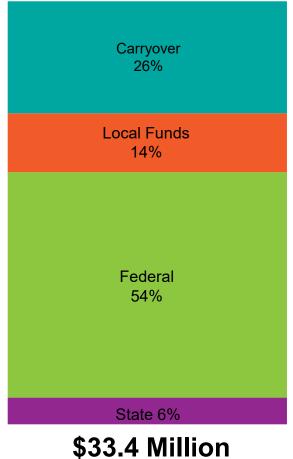

Towns in King County)
- Commissioner Hester Serebrin WA State Transportation
- Councilmember Bryan Wahl City of Mountlake Terrace (Other Cities & Towns in Snohomish County)
- Councilmember Derek Young Pierce County

#### **Operations Committee Alternates**

- Commissioner Glen Bachman Port of Everett
- Councilmember Paul Bocchi City of Lakewood (Other Cities & Towns in Pierce County)
- Commissioner Robert Gelder Kitsap County (Other Cities & Towns in Kitsap County)
- Councilmember Dave Morell Pierce County
- Mayor Dana Ralph City of Kent (Other Cities & Towns in King County)
- Mayor Barbara Tolbert City of Arlington (Other Cities & Towns in Snohomish County)
- Councilmember Stephanie Wright Snohomish County

# **Biennial Budget Revenue Comparison**



Current Biennial Budget FY2020-2021





# **Biennial Budget Expenditure Comparison**





## **Recommended Action**

- 1. Adopt the Fiscal Years 2022-2023 Biennial Budget and Work Program as recommend by the Executive Board on March 25, 2021
- 2. Adopt Resolution PSRC-A-2021-01 authorizing the submittal of the adopted Fiscal Years 2022-2023 Biennial Budget and Work Program