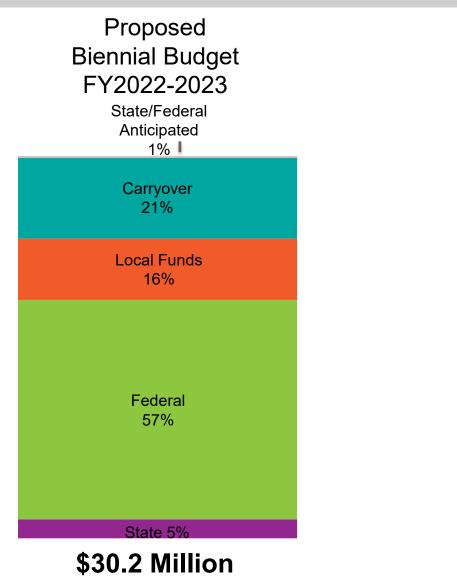

berts City of Shoreline (Other Cities & Towns in King County)
- Commissioner Hester Serebrin WA State Transportation
- Councilmember Bryan Wahl City of Mountlake Terrace (Other Cities & Towns in Snohomish County)
- Councilmember Derek Young Pierce County

#### **Operations Committee Alternates**

- Commissioner Glen Bachman Port of Everett
- Councilmember Paul Bocchi City of Lakewood (Other Cities & Towns in Pierce County)
- Commissioner Robert Gelder Kitsap County (Other Cities & Towns in Kitsap County)
- Councilmember Dave Morell Pierce County
- Mayor Dana Ralph City of Kent (Other Cities & Towns in King County)
- Mayor Barbara Tolbert City of Arlington (Other Cities & Towns in Snohomish County)
- Councilmember Stephanie Wright Snohomish County

# **Biennial Budget Revenue Comparison**



Current Biennial Budget FY2020-2021





# **Biennial Budget Expenditure Comparison**





## **Recommended Action**

- 1. Adopt the Fiscal Years 2022-2023 Biennial Budget and Work Program as recommend by the Executive Board on March 25, 2021
- 2. Adopt Resolution PSRC-A-2021-01 authorizing the submittal of the adopted Fiscal Years 2022-2023 Biennial Budget and Work Program