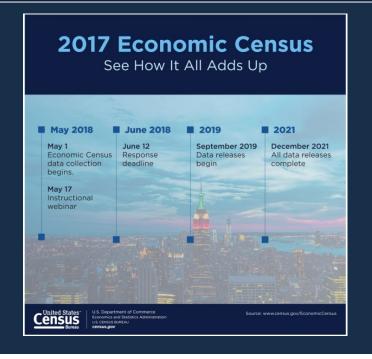

### **Release Information**

The 2017 Economic Census is being released on a flow basis between September 2019 and December 2021. This page will help you keep track of what is being released.

This file is a full list of every release so far for the 2017 Economic Census. This list is updated every Monday.