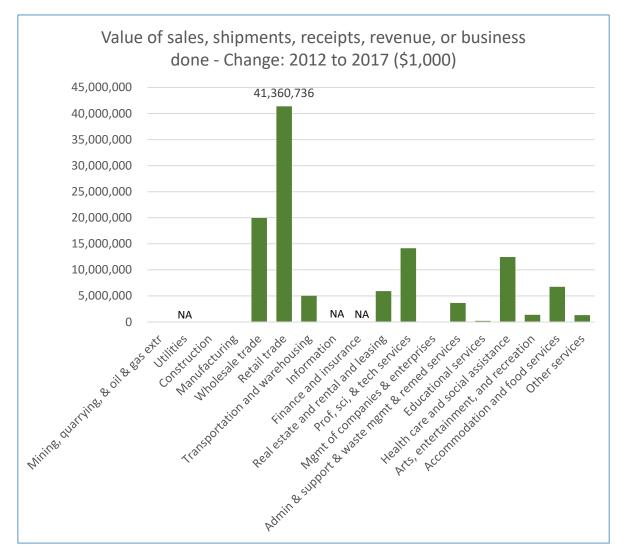

## **Selected Findings for Washington**

Note: Revenue data not available at the state level for the Utilities, Information, and Finance and Insurance sectors.

# **Selected Findings for Washington**