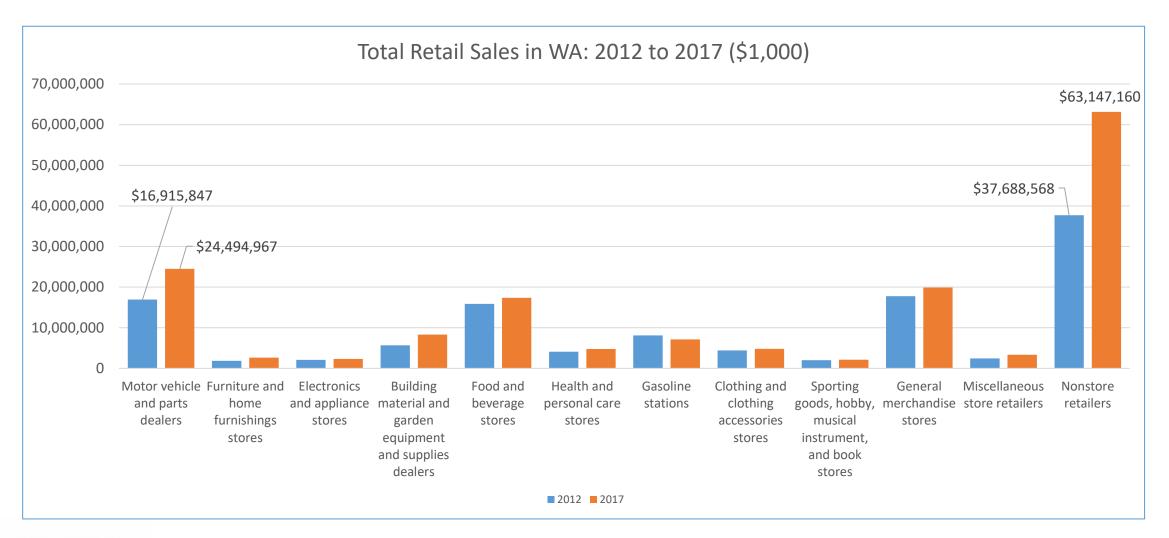

## **Selected Findings for Washington**

Note: Revenue data not available at the state level for the Utilities, Information, and Finance and Insurance sectors.

# **Selected Findings for Washington**