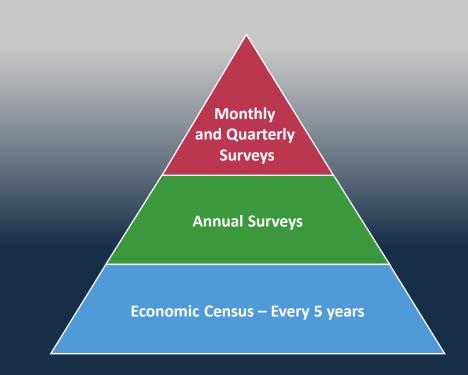

## **Census Economic Surveys**

- Census Bureau Economic Surveys are a key source for official statistics companies can use:
  - Monthly and Quarterly are small sample surveys that provide the most TIMELY data available
  - Annual surveys have larger samples and provide the most up-to-date TREND data available
  - Every 5 years, the Economic Census measures all businesses and provides the most **COMPREHENSIVE** data available
- These surveys set the standard for U.S. economic statistics, and are fueled by the data provided by individual businesses