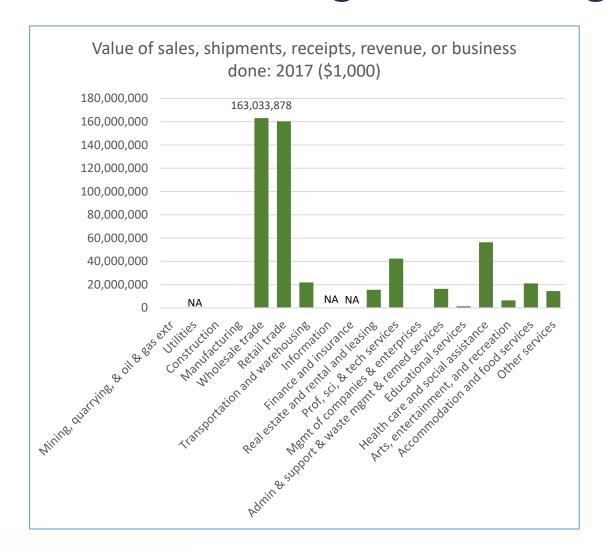

## **Selected Findings for Washington**

Note: Revenue data not available at the state level for the Utilities, Information, and Finance and Insurance sectors.

# **Selected Findings for Washington**